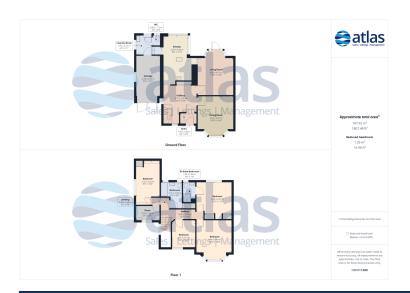

#### **Floor Plans**

Tel: 0151 727 2469 Fax: 0151 727 4943

#### **Further Details**

- Tenure: Freehold
- No. of Floors: 2
- Floor Space: 168 square metres / 1,807 square feet
- Council Tax Band: G
- Local Authority: Liverpool City Council
- Parking: Off Street, Driveway
- Outside Space: Back Garden
- Heating/Energy: Gas Central Heating, Double Glazing
- Appliances/White Goods: Gas Cooker, Fridge/Freezer