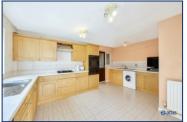

The large, fitted kitchen is a chef's delight, featuring abundant storage and ample counter space, ideal for preparing family meals or hosting culinary gatherings.

This charming bungalow comprises three well-appointed bedrooms, each designed with comfort in mind. The master bedroom stands out with its fitted wardrobes and luxurious en suite bathroom, offering a private haven for relaxation. The family bathroom is complete with both a bath and separate shower, the property also features an additional W.C., ensuring convenience and privacy for all residents.