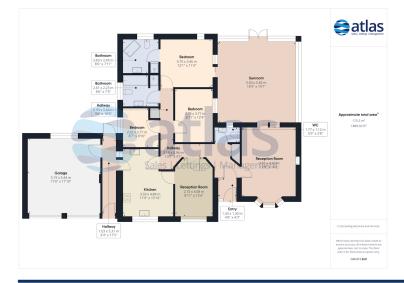

#### **Further Details**

- Tenure: Freehold
- No. of Floors: 1
- Floor Space: 176 square metres / 1,889 square feet
- Council Tax Band: F
- Local Authority: Liverpool City Council
- Parking: Garage, Driveway
- Heating/Energy: Gas Central Heating, Double Glazing
- Appliances/White Goods: Electric Cooker, Gas Hob

Front

Back

Floor Plans

Tel: 0151 727 2469 Fax: 0151 727 4943

Atlas Estate Agents, 2 Allerton Road, Mossley Hill, Liverpool, L18 1LN

Email: sales@atlasestateagents.co.uk Website: www.atlasestateagents.co.uk