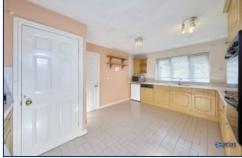

The large, fitted kitchen is a chef's delight, featuring abundant storage and ample counter space, ideal for preparing family meals or hosting culinary gatherings.

This charming bungalow comprises three well-appointed bedrooms, each designed with comfort in mind. The master bedroom stands out with its fitted wardrobes and luxurious en suite bathroom, offering a private haven for relaxation. The family bathroom is complete with both a bath and separate shower, the property also features an additional W.C., ensuring convenience and privacy for all residents.

### **Additional Images**

Shower Room

**Entrance** 

Hallway

Hallway

Hallway

**Dining Room** 

Kitchen