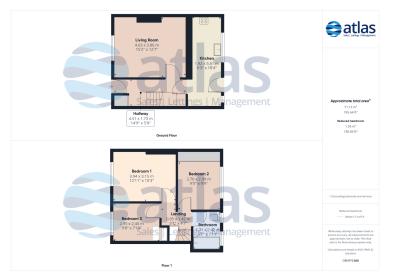

#### **Further Details**

- Tenure: Freehold
- No. of Floors: 2
- Floor Space: 764 square feet / 71 square metres
- Council Tax Band: A
- Local Authority: Liverpool City Council
- Parking: On Street
- Outside Space: Front Garden, Back Garden
- Heating/Energy: Gas Central Heating, Double Glazing
- Appliances/White Goods: Electric Oven, Gas Hob

#### **Additional Images**

Garden

Kitchen

Kitchen

Landing

Bedroom 1

Bedroom 2

**Floor Plans** 