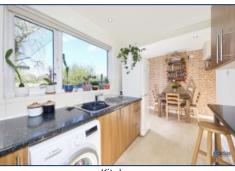

At the rear of the property, the contemporary kitchen/diner serves as the heart of the home. With an electric oven, gas hob, and ample storage space, it is ready to inspire home chefs. The open design offers space for dining, making it a great spot for family meals or entertaining friends. Additional under-stair storage ensures clutter is kept to a minimum.

#### **Additional Images**

Garden

Kitchen

Kitchen

Landing

Bedroom 1

Bedroom 2

**Floor Plans** 