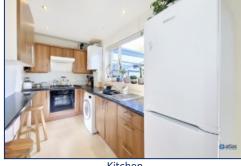

At the rear of the property, the contemporary kitchen/diner serves as the heart of the home. With an electric oven, gas hob, and ample storage space, it is ready to inspire home chefs. The open design offers space for dining, making it a great spot for family meals or entertaining friends. Additional under-stair storage ensures clutter is kept to a minimum.

#### **Additional Images**

Garden

Kitchen

Kitchen

Landing

Bedroom 1

Bedroom 2

**Floor Plans** 