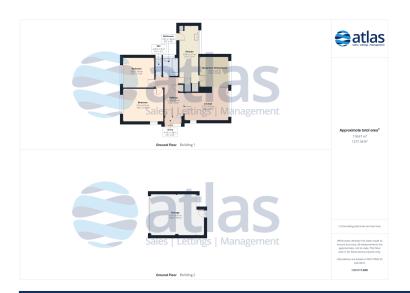

#### **Further Details**

- Tenure: Freehold
- No. of Floors: 2
- Floor Space: 1,277 square feet / 119 square metres
- Council Tax Band: E
- Local Authority: Liverpool City Council
- Parking: Garage, Driveway
- Outside Space: Front Garden, Back Garden
- Heating/Energy: Gas Central Heating, Double Glazing

## **Floor Plans**

Tel: 0151 727 2469 Fax: 0151 727 4943