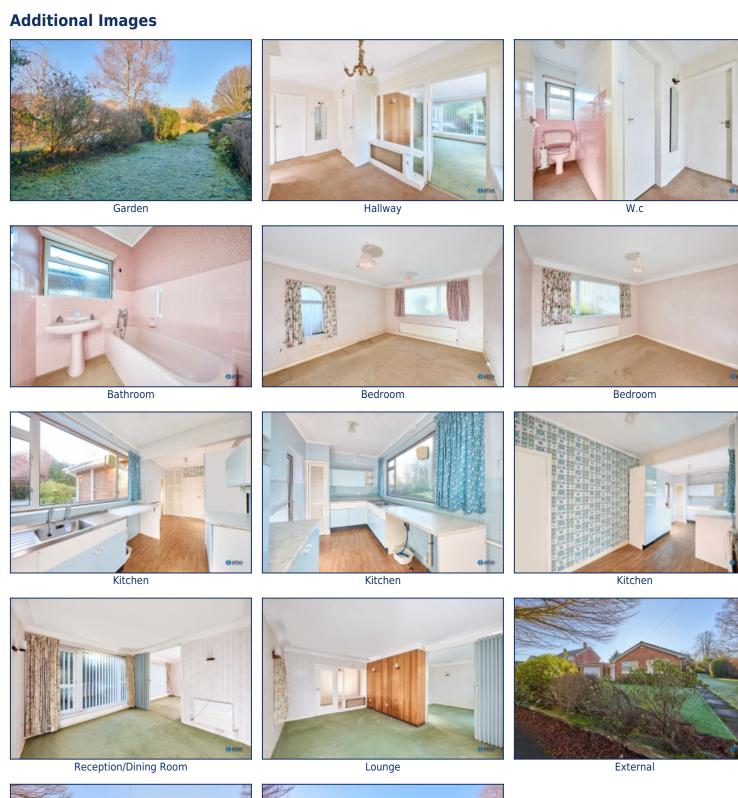

The property is surrounded by an expansive garden, wrapping around three sides and providing an idyllic outdoor escape. A private driveway and garage offer convenient parking options, enhancing the appeal.

External

Garden