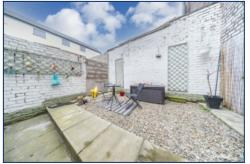

This property is well presented throughout and has many original character features such as original wooden doors and floors. The property briefly comprises: entrance hall, living room/bedroom, dining room, morning room, fitted kitchen, two bedrooms and a family bathroom. Externally, there is an enclosed rear courtyard.

### **Additional Images**

Bedroom (used As A Living Room)

Bathroom

Rear Yard

Bedroom

Kitchen

**Dining Room** 

Bathroom

Rear Yard