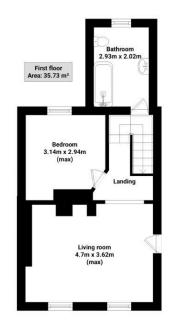

#### **Further Details**

- Tenure: Freehold
- No. of Floors: 2
- Floor Space: 78 square metres / 841 square feet
- Council Tax Band: A
- Local Authority: Liverpool City Council
- Parking: On Street
- Outside Space: Back Yard
- Heating/Energy: Gas Central Heating, Double Glazing
- Appliances/White Goods: Electric Oven, Gas Hob

This property is well presented throughout and has many original character features such as original wooden doors and floors. The property briefly comprises: entrance hall, living room/bedroom, dining room, morning room, fitted kitchen, two bedrooms and a family bathroom. Externally, there is an enclosed rear courtyard.

#### **Floor Plans**

Atlas Estate Agents, 2 Allerton Road, Mossley Hill, Liverpool, L18 1LN

Email: sales@atlasestateagents.co.uk Website: www.atlasestateagents.co.uk

Tel: 0151 727 2469 Fax: 0151 727 4943