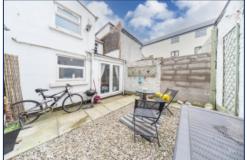

This property is well presented throughout and has many original character features such as original wooden doors and floors. The property briefly comprises: entrance hall, living room/bedroom, dining room, morning room, fitted kitchen, two bedrooms and a family bathroom. Externally, there is an enclosed rear courtyard.

Rear Yard