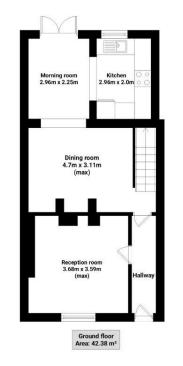

#### **Further Details**

- Tenure: Freehold
- No. of Floors: 2
- Floor Space: 78 square metres / 841 square feet
- Council Tax Band: A
- Local Authority: Liverpool City Council
- Parking: On Street
- Outside Space: Back Yard
- Heating/Energy: Gas Central Heating, Double Glazing
- Appliances/White Goods: Electric Oven, Gas Hob

This property is well presented throughout and has many original character features such as original wooden doors and floors. The property briefly comprises: entrance hall, living room/bedroom, dining room, morning room, fitted kitchen, two bedrooms and a family bathroom. Externally, there is an enclosed rear courtyard.

#### **Floor Plans**

Atlas Estate Agents, 2 Allerton Road, Mossley Hill, Liverpool, L18 1LN

Email: sales@atlasestateagents.co.uk Website: www.atlasestateagents.co.uk

Tel: 0151 727 2469 Fax: 0151 727 4943