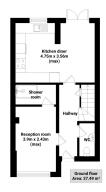

Spanning an impressive 130 square meters, this three-story townhouse boasts a thoughtfully designed layout. The ground floor greets you with a sizeable kitchen/diner, providing the perfect space for culinary creations and entertaining guests. Adjacent to the kitchen, you will discover two inviting reception

## **Floor Plans**

Tel: 0151 727 2469 Fax: 0151 727 4943

Atlas Estate Agents, 2 Allerton Road, Mossley Hill, Liverpool, L18 1LN Email: sales@atlasestateagents.co.uk Website: www.atlasestateagents.co.uk

These particulars are intended to give a fair and substantially correct overall description for the guidance of intending purchasers/tenants and do not constitute an offer or part of a contract. Please note that any services, heating systems or appliances have not been tested and no warranty can be given or implied as to their working order. Prospective purchasers/tenants ought to seek their own professional advice.