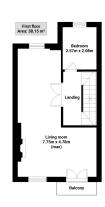

rooms, offering versatile spaces to relax and unwind.

As you ascend to the first floor, the elegance continues with three generously proportioned bedrooms. The master bedroom provides a peaceful sanctuary with its serene ambiance, while the additional bedrooms offer flexibility to accommodate family, guests, or a home office. Completing the convenience, two well-appointed bathrooms are distributed across the residence, ensuring ample facilities for all.

One of the property's standout features is the balcony, accessible from the living area, where you can enjoy all fresco dining or simply relish in the captivating views of Liverpool Marina. The converted garage on the ground floor also provides a third reception room, allowing for additional living space that can be tailored to your personal needs.

## **Floor Plans**

Tel: 0151 727 2469 Fax: 0151 727 4943

Atlas Estate Agents, 2 Allerton Road, Mossley Hill, Liverpool, L18 1LN Email: sales@atlasestateagents.co.uk Website: www.atlasestateagents.co.uk

These particulars are intended to give a fair and substantially correct overall description for the guidance of intending purchasers/tenants and do not constitute an offer or part of a contract. Please note that any services, heating systems or appliances have not been tested and no warranty can be given or implied as to their working order. Prospective purchasers/tenants ought to seek their own professional advice.