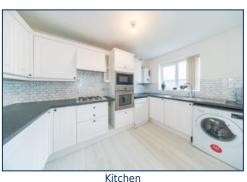

Spanning an impressive 130 square meters, this three-story townhouse boasts a thoughtfully designed layout. The ground floor greets you with a sizeable kitchen/diner, providing the perfect space for culinary creations and entertaining guests. Adjacent to the kitchen, you will discover two inviting reception

#### **Further Details**

- Tenure: Leasehold
- No. of Floors: 3
- Floor Space: 130 square metres / 1,399 square feet
- Council Tax Band: E
- Local Authority: Liverpool City Council
- Service Charge: £391 per annum
- Parking: Off Street, Driveway
- Outside Space: Front Garden, Back Garden
- Heating/Energy: Double Glazing
- Appliances/White Goods: Electric Oven, Gas Hob, Microwave, Fridge/Freezer