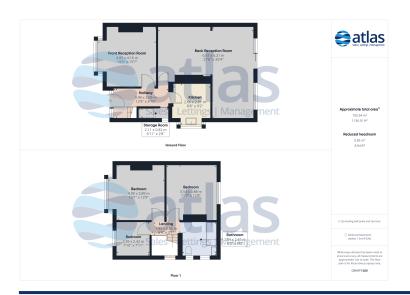

#### **Further Details**

- Tenure: Freehold
- No. of Floors: 2
- Floor Space: 106 square metres / 1,136 square feet
- Council Tax Band: C
- Local Authority: Liverpool City Council
- Parking: Off Street, Driveway
- Outside Space: Back Garden
- Heating/Energy: Gas Central Heating
- Appliances/White Goods: Gas Cooker

Bedroom 2

Bedroom 3

**Floor Plans** 

Tel: 0151 727 2469 Fax: 0151 727 4943