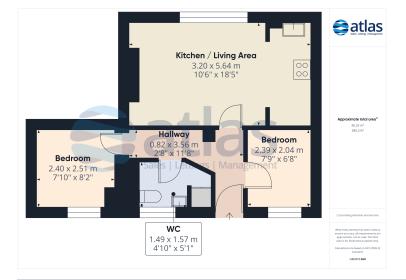

### **Further Details**

- Tenure: Leasehold
- Floor: Ground
- No. of Floors: 1
- Floor Space: 390 square feet / 36 square metres
- Council Tax Band: A
- Local Authority: Liverpool City Council
- Service Charge: £3,986 per annum
- Ground Rent: £25 per annum
- Security: Intercom (Audio Only)
- Parking: Allocated
- Outside Space: Communal Gardens
- Heating/Energy: Gas Central Heating, Double Glazing

While the property is in need of a major renovation, it provides the perfect canvas for a personalised transformation. Accommodation is arranged over one floor and comprises two bedrooms, a spacious reception room, a kitchen, and a w/c. With a little imagination and a renovation plan, this apartment can be restored into a stylish, contemporary living space.

## **Floor Plans**

Tel: 0151 727 2469 Fax: 0151 727 4943 Atlas Estate Agents, 2 Allerton Road, Mossley Hill, Liverpool, L18 1LN Email: sales@atlasestateagents.co.uk Website: www.atlasestateagents.co.uk