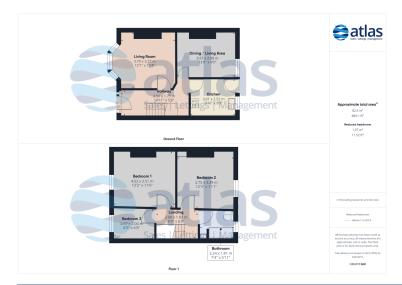

#### **Further Details**

- Tenure: Freehold
- No. of Floors: 2
- Floor Space: 889 square feet / 83 square metres
- Council Tax Band: B
- Local Authority: Liverpool City Council
- Parking: On Street
- Outside Space: Back Yard
- Heating/Energy: Double Glazing
- Appliances/White Goods: Electric Cooker, Gas Hob

Arranged over two spacious floors, the house boasts an impressive layout that features two generous reception rooms, perfect for both entertaining guests and cosy family evenings. The heart of the home is the contemporary kitchen, equipped with a gas hob and electric cooker, offering ample space for culinary adventures and family gatherings.

Upstairs, you'll find three well-proportioned bedrooms that provide a peaceful retreat, complemented by a modern, fully tiled bathroom complete with a bath and overhead shower. High ceilings throughout enhance the sense of space, making each room feel bright and airy.

### **Floor Plans**

Tel: 0151 727 2469 Fax: 0151 727 4943 Atlas Estate Agents, 2 Allerton Road, Mossley Hill, Liverpool, L18 1LN Email: sales@atlasestateagents.co.uk Website: www.atlasestateagents.co.uk