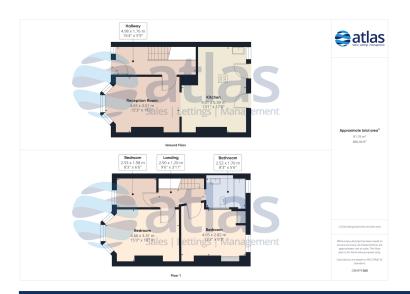

#### **Further Details**

- Tenure: Freehold
- No. of Floors: 2
- Floor Space: 82 square metres / 880 square feet
- Council Tax Band: B
- Local Authority: Liverpool City Council
- Parking: On Street
- Outside Space: Back Yard
- Heating/Energy: Gas Central Heating, Double Glazing
- Appliances/White Goods: Electric Oven, Electric Hob (Induction)

### **Floor Plans**

Tel: 0151 727 2469 Fax: 0151 727 4943