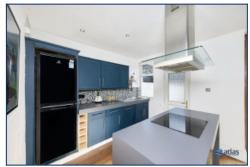

As you step inside, you'll be greeted by two inviting reception rooms, thoughtfully designed in an open-plan layout, perfect for modern family living. The bay windows flood the space with natural light, creating a warm and welcoming atmosphere. The adjoining contemporary kitchen area is both stylish and practical, offering ample space for dining and entertaining.

# **Additional Images**

Bathroom

Stairs

Reception Room

Reception Room

Kitchen

Landing

Bedroom 2