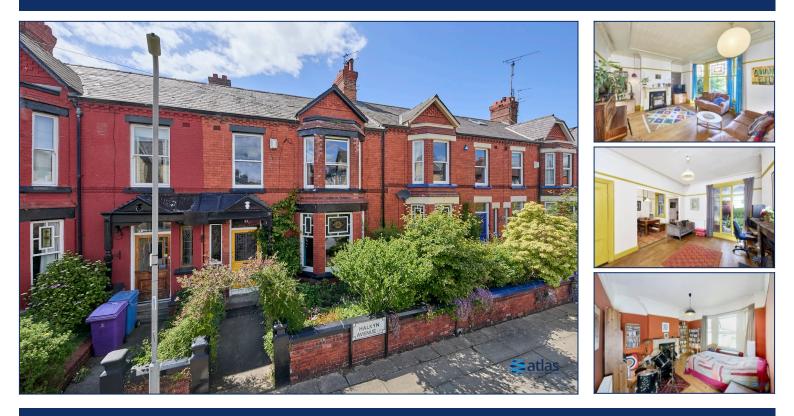

Nestled on the charming Halkyn Avenue in the heart of Sefton Park, L17, this exquisite terraced house brought to you by Atlas Estate Agents is a true gem. Offering a perfect blend of timeless elegance and modern comfort, this home is a dream come true for families seeking space, character, and convenience.

As you step through the front door, adorned with a stunning stained glass window, you're greeted by a spacious entryway. The original Victorian tiles underfoot set the tone for the character and history that flows throughout the home.

This home boasts three generously sized reception rooms, each exuding an abundance of character features. From the beautiful cast iron fireplaces to the intricate stained glass windows and decorative coving, these spaces are perfect for entertaining guests or enjoying cozy family evenings.

The fitted kitchen is both stylish and functional, with patio doors that lead out to a beautifully kept garden. Here, you'll find a patio area surrounded by lush greenery and vibrant flowers, offering a peaceful retreat for outdoor dining and relaxation.

Ascend the staircase to a feature landing area, illuminated by Velux windows that flood the space with natural light. The upper floor houses four spacious, bright, and airy bedrooms, each with original wood flooring that adds to the home's charm and warmth.

The family bathroom is designed for both luxury and practicality, featuring a bath with an overhead shower, providing a perfect space to unwind after a long day.

Step outside to discover the garden, a true highlight of this property. With a delightful patio area and a vibrant array of flowers and greenery, it's the ideal spot for family gatherings, gardening, or simply enjoying the outdoors.