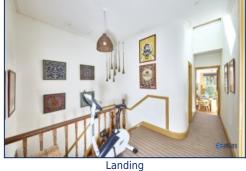

Ascend the staircase to a feature landing area, illuminated by Velux windows that flood the space with natural light. The upper floor houses four spacious, bright, and airy bedrooms, each with original wood flooring that adds to the home's charm and warmth.