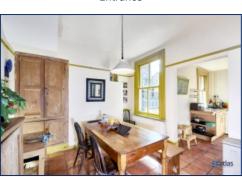

This home boasts three generously sized reception rooms, each exuding an abundance of character features. From the beautiful cast iron fireplaces to the intricate stained glass windows and decorative coving, these spaces are perfect for entertaining guests or enjoying cozy family evenings.

The fitted kitchen is both stylish and functional, with patio doors that lead out to a beautifully kept garden. Here, you'll find a patio area surrounded by lush greenery and vibrant flowers, offering a peaceful retreat for outdoor dining and relaxation.