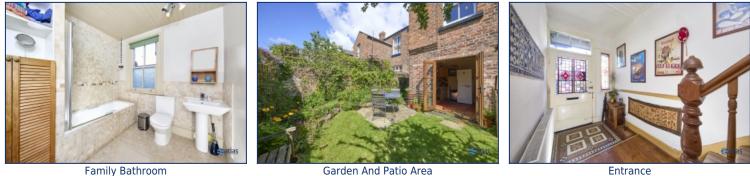

The family bathroom is designed for both luxury and practicality, featuring a bath with an overhead shower, providing a perfect space to unwind after a long day.

Step outside to discover the garden, a true highlight of this property. With a delightful patio area and a vibrant array of flowers and greenery, it's the ideal spot for family gatherings, gardening, or simply enjoying the outdoors.

The fitted kitchen is both stylish and functional, with patio doors that lead out to a beautifully kept garden. Here, you'll find a patio area surrounded by lush greenery and vibrant flowers, offering a peaceful retreat for outdoor dining and relaxation.

As you step through the front door, adorned with a stunning stained glass window, you're greeted by a spacious entryway. The original Victorian tiles underfoot set the tone for the character and history that flows throughout the home.