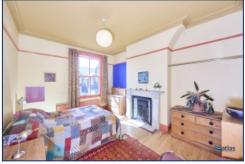

Ascend the staircase to a feature landing area, illuminated by Velux windows that flood the space with natural light. The upper floor houses four spacious, bright, and airy bedrooms, each with original wood flooring that adds to the home's charm and warmth.