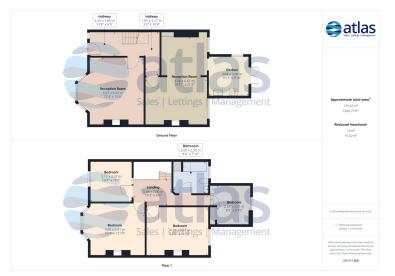

### **Further Details**

- Tenure: Freehold
- No. of Floors: 2
- Floor Space: 136 square metres / 1,460 square feet
- Council Tax Band: C
- Local Authority: Liverpool City Council
- Parking: On Street
- Outside Space: Back Garden
- Heating/Energy: Gas Central Heating, Double Glazing
- Appliances/White Goods: Electric Oven (Double), Gas Hob

### **Floor Plans**

Tel: 0151 727 2469 Fax: 0151 727 4943