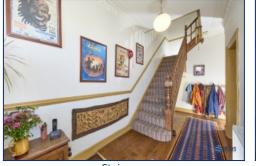

Ascend the staircase to a feature landing area, illuminated by Velux windows that flood the space with natural light. The upper floor houses four spacious, bright, and airy bedrooms, each with original wood flooring that adds to the home's charm and warmth.

#### **Additional Images**

Family Bathroom

Staircase

**Back Reception Room** 

Back Reception Room 2

Kitchen

Bedroom 2

Kitchen