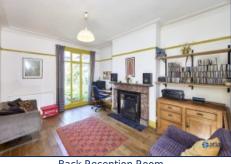

This home boasts three generously sized reception rooms, each exuding an abundance of character features. From the beautiful cast iron fireplaces to the intricate stained glass windows and decorative coving, these spaces are perfect for entertaining guests or enjoying cozy family evenings.

#### **Additional Images**

Family Bathroom

Staircase

**Back Reception Room** 

Back Reception Room 2

Kitchen

Bedroom 2

Kitchen