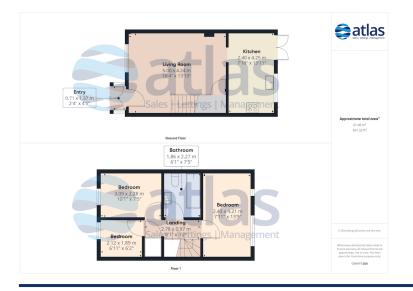

### **Floor Plans**

### **Further Details**

- Tenure: Freehold
- No. of Floors: 2
- Floor Space: 61 square metres / 662 square feet
- Council Tax Band: B
- Local Authority: Liverpool City Council
- Parking: Visitors, Off Street, Driveway, Communal
- Outside Space: Back Garden
- Heating/Energy: Gas Central Heating, Double Glazing
- Appliances/White Goods: Gas Hob, Gas Oven