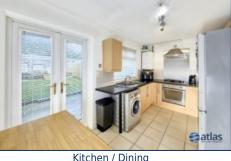

Step inside to discover a spacious reception room, adorned with natural light pouring through generous windows, complemented by a convenient storage cupboard for all your organizational needs. Adjacent lies an inviting open-plan dining room and kitchen, perfect for culinary adventures and entertaining guests alike.

# **Additional Images**

Garden

**Reception Room** 

Kitchen / Dining

Kitchen / Dining

Bedroom 2

Bedroom 3

Garden