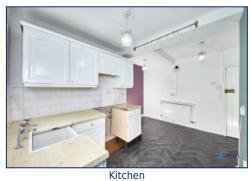

Upon entering, you are greeted by a bright and sizeable reception room, a welcoming space bathed in natural light, with a lovely bay window. The extended kitchen, a true heart of the home, boasts ample space, complemented by a convenient downstairs W.C. for added practicality. Adjoining the kitchen is a charming sun room, providing a seamless transition to the outdoors.