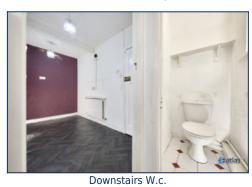

Upon entering, you are greeted by a bright and sizeable reception room, a welcoming space bathed in natural light, with a lovely bay window. The extended kitchen, a true heart of the home, boasts ample space, complemented by a convenient downstairs W.C. for added practicality. Adjoining the kitchen is a charming sun room, providing a seamless transition to the outdoors.