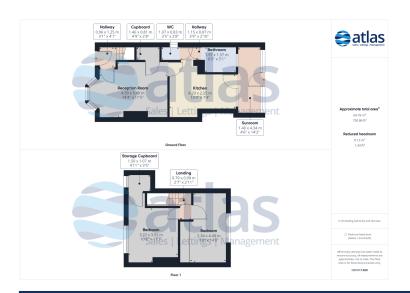

#### **Further Details**

- Tenure: Freehold
- No. of Floors: 2
- Floor Space: 70 square metres / 751 square feet
- Council Tax Band: A
- Local Authority: Liverpool City Council
- Parking: On Street
- Outside Space: Front Garden, Back Garden

## **Additional Images**

Extension

Back Garden

**Floor Plans** 

Tel: 0151 727 2469 Fax: 0151 727 4943