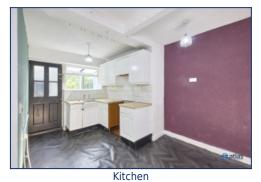

Upon entering, you are greeted by a bright and sizeable reception room, a welcoming space bathed in natural light, with a lovely bay window. The extended kitchen, a true heart of the home, boasts ample space, complemented by a convenient downstairs W.C. for added practicality. Adjoining the kitchen is a charming sun room, providing a seamless transition to the outdoors.