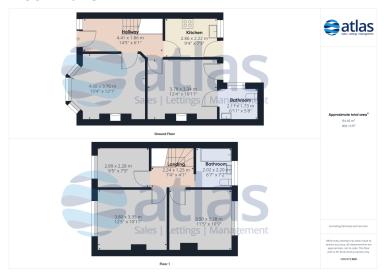

#### **Further Details**

- Tenure: Freehold
- No. of Floors: 2
- Floor Space: 84 square metres / 909 square feet
- Council Tax Band: C
- Local Authority: Liverpool City Council
- Parking: On Street
- Outside Space: Back Garden
- Heating/Energy: Gas Central Heating, Double Glazing
- Appliances/White Goods: Electric Oven, Gas Hob, Fridge/Freezer

#### **Floor Plans**

Tel: 0151 727 2469 Fax: 0151 727 4943 Atlas Estate Agents, 2 Allerton Road, Mossley Hill, Liverpool, L18 1LN Email: sales@atlasestateagents.co.uk Website: www.atlasestateagents.co.uk