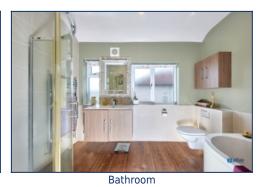

Upstairs, you'll find four generously-sized double bedrooms, each with its own unique charm. The master bedroom boasts a large bay window and a serene ambiance, while two of the other bedrooms are fitted with built-in wardrobes for added convenience. The versatile fourth bedroom is currently styled as a home office, making it perfect for remote work or study needs. The modern family bathroom, featuring a freestanding bath and a separate walk-in shower, provides a luxurious space to relax and unwind.