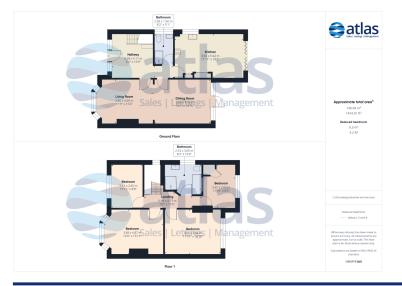

### **Further Details**

- Tenure: Freehold
- No. of Floors: 2
- Floor Space: 1,474 square feet / 137 square metres
- Council Tax Band: E
- Local Authority: Liverpool City Council
- Parking: Garage, Driveway
- Outside Space: Front Garden, Back Garden
- Heating/Energy: Gas Central Heating, Double Glazing
- Appliances/White Goods: Electric Oven (Double), Electric Hob (Ceramic), Fridge/Freezer, Washing Machine, Dishwasher

Bedroom 2

**Floor Plans** 

Tel: 0151 727 2469 Fax: 0151 727 4943