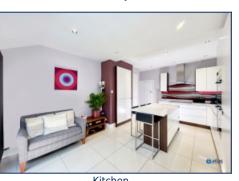

The centrepiece of this property is the sleek kitchen, a modern haven equipped with a central island, polished quartz worktops, and high-end integrated appliances. Thoughtfully designed for both style and function, this kitchen is the ideal setting for culinary creations. A convenient downstairs shower room completes the ground floor, adding to the home's practicality.