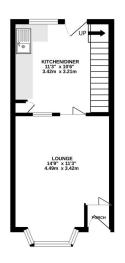

### **Floor Plans**

GROUND FLOOR 273 sq.ft. (25.4 sq.m.) approx.

1ST FLOOR 251 sq.ft. (23.4 sq.m.) approx.

TOTAL FLOOR AREA: \$24 sq.ft. (48.7 sq.m.) approx.
White every attempt has been made to ensure the accusacy of the floorpian contained here, reseascement of doors, endough, common and any other man an approximate and en expected billy a state the any everor prospective purchaser. The services, systems and applications shown have not been tested and no passers in as to their operating or efficiency can be given.