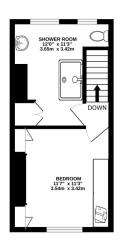

### **Floor Plans**

GROUND FLOOR 273 sq.ft. (25.4 sq.m.) approx.

1ST FLOOR 251 sq.ft. (23.4 sq.m.) approx.

TOTAL FLOOR AREA: \$24 sq.ft. (48.7 sq.m.) approx.
White every attempt has been made to ensure the accusacy of the floorpian contained here, reseascement of doors, endough, common and any other man an approximate and en expected billy a state the any everor prospective purchaser. The services, systems and applications shown have not been tested and no passers in as to their operating or efficiency can be given.