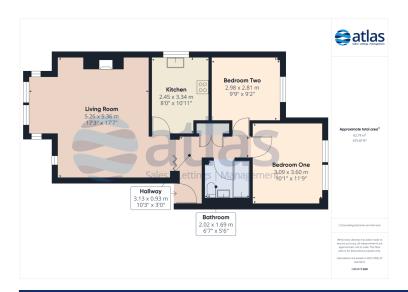

#### **Further Details**

- Tenure: Leasehold
- Floor: 3 (no lift)
- No. of Floors: 1
- Floor Space: 676 square feet / 63 square metres
- Council Tax Band: B
- Local Authority: Liverpool City Council
- Service Charge: £105 per calendar month
- · Parking: On Street
- Outside Space: Communal Gardens
- Heating/Energy: Gas Central Heating, Double Glazing
- Appliances/White Goods: Electric Oven, Gas Hob, Fridge/Freezer, Washing Machine, Dishwasher

## **Floor Plans**

Tel: 0151 727 2469 Fax: 0151 727 4943