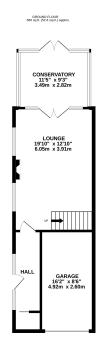

#### **Further Details**

- Tenure: Freehold
- No. of Floors: 2
- Floor Space: 85 square metres / 915 square feet
- Council Tax Band: E
- Local Authority: Liverpool City Council
- Parking: Off Street, Driveway
- Outside Space: Front Garden, Back Garden
- Heating/Energy: Gas Central Heating, Double Glazing

## **Floor Plans**

Tel: 0151 727 2469 Fax: 0151 727 4943 Atlas Estate Agents, 2 Allerton Road, Mossley Hill, Liverpool, L18 1LN

Email: sales@atlasestateagents.co.uk

Website: www.atlasestateagents.co.uk

These particulars are intended to give a fair and substantially correct overall description for the guidance of intending purchasers/tenants and do not constitute an offer or part of a contract. Please note that any services, heating systems or appliances have not been tested and no warranty can be given or implied as to their working order. Prospective purchasers/tenants ought to seek their own professional advice.