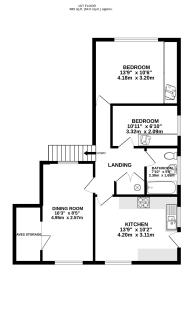

#### **Further Details**

- Tenure: Freehold
- No. of Floors: 2
- Floor Space: 85 square metres / 915 square feet
- Council Tax Band: E
- Local Authority: Liverpool City Council
- Parking: Off Street, Driveway
- Outside Space: Front Garden, Back Garden
- Heating/Energy: Gas Central Heating, Double Glazing

## **Floor Plans**

Tel: 0151 727 2469 Fax: 0151 727 4943 Atlas Estate Agents, 2 Allerton Road, Mossley Hill, Liverpool, L18 1LN

Email: sales@atlasestateagents.co.uk

Website: www.atlasestateagents.co.uk

These particulars are intended to give a fair and substantially correct overall description for the guidance of intending purchasers/tenants and do not constitute an offer or part of a contract. Please note that any services, heating systems or appliances have not been tested and no warranty can be given or implied as to their working order. Prospective purchasers/tenants ought to seek their own professional advice.