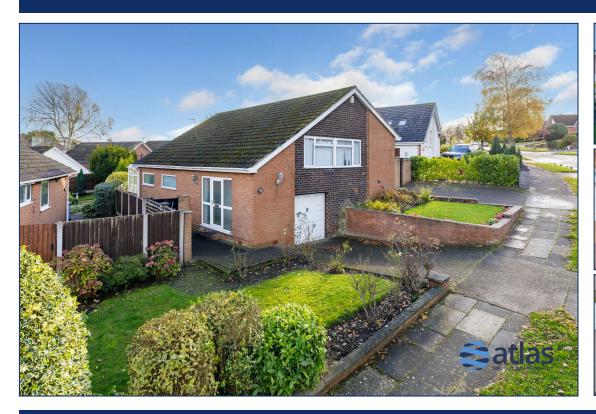

## **Key Features**

- 3 Bedroom 1 Bathroom Detached House
- EPC Rating: E
- Spacious Detached House in a Highly Sought After Area of Woolton
- Generously Sized Plot
- Two Driveways
- Well Manicured Front & Rear Gardens
- Family Bathroom
- Garage
- Conservatory
- Spacious Reception Room
- Three Well Proportioned Bedrooms

# **Description**

Fantastic three bedroom detached house situated in Woolton, a popular and affluent south Liverpool suburb and home to many well-known landmarks including Strawberry Fields (made famous by the Beatles!), Allerton Road, Reynolds Park and Woolton Golf Club. Allerton Road is a well established and fashionable high street offering a diverse selection of wine bars, restaurants, coffee shops and independent businesses. Woolton is also home to outstanding schools and offers excellent road, rail and bus links to Liverpool city centre and beyond. In brief the property comprises of a welcoming hallway, living room, and conservatory which gives access to a good size well manicured rear garden. To the first floor you are welcomed by the kitchen, bathroom and three well proportioned bedrooms. The property also benefits from double glazing, gas central heating and many original period features.