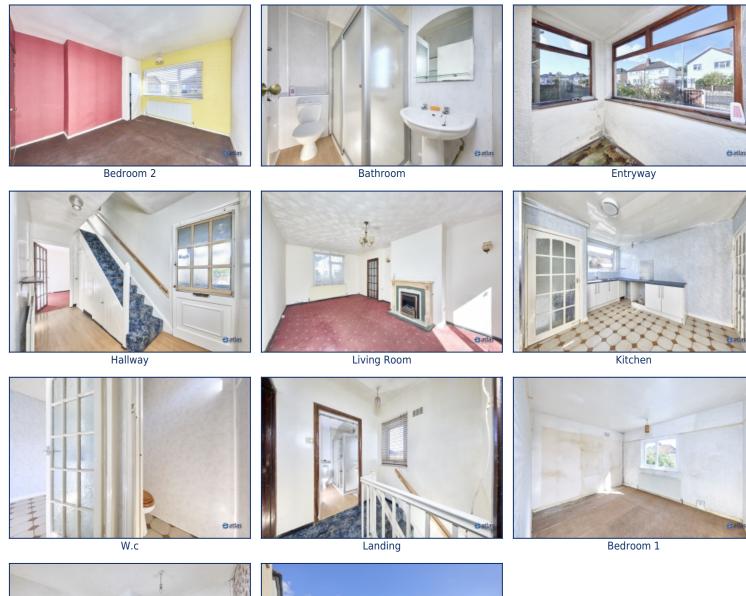

The heart of the home is the large, modern kitchen, perfect for culinary enthusiasts and family meals alike, while the bright and airy lounge exudes warmth with its traditional fireplace and double doors leading out to the expansive south-facing garden. Here, you'll find a generous patio area, ideal for outdoor dining, alongside a large shed for extra storage.

The ground floor also benefits from a convenient downstairs W.C. and additional storage space under the stairs, ensuring practicality throughout. Upstairs, there are three well-sized bedrooms – two of which are comfortable doubles, while the third offers versatility as a home office or child's room.