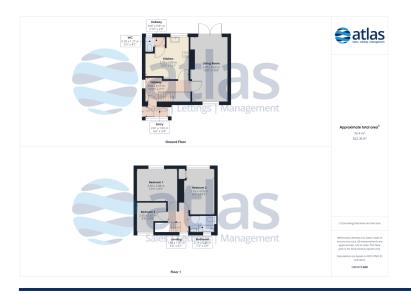

## **Further Details**

- Tenure: Freehold
- No. of Floors: 2
- Floor Space: 822 square feet / 76 square metres
- Council Tax Band: B
- Local Authority: Liverpool City Council
- Parking: Driveway
- Outside Space: Front Garden, Back Garden
- Heating/Energy: Solar Power, Gas Central Heating, Double Glazing
- Appliances/White Goods: Electric Hob (Ceramic)

## **Floor Plans**