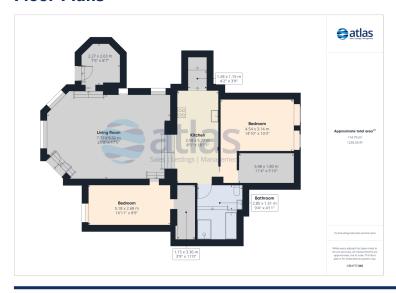

## **Floor Plans**

Tel: 0151 727 2469 Fax: 0151 727 4943 Atlas Estate Agents, 2 Allerton Road, Mossley Hill, Liverpool, L18 1LN Email: sales@atlasestateagents.co.uk Website: www.atlasestateagents.co.uk

#### **Further Details**

- Tenure: Leasehold
- Floor: Ground
- · No. of Floors: 1
- Floor Space: 115 square metres / 1,236 square feet
- Local Authority: Liverpool City Council
- Service Charge: £150 per calendar month
- Ground Rent: £150 per annum
- Parking: Off Street, Allocated
- No. of Parking Spaces: 2
- Outside Space: Front Garden, Communal Gardens
- Heating/Energy: Gas Central Heating, Double Glazing
- Appliances/White Goods: Electric Oven, Electric Hob (Induction), Fridge/Freezer, Washer Dryer, Dishwasher