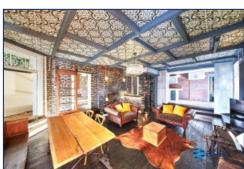

The spacious layout of this apartment boasts two reception rooms that effortlessly blend modern living with timeless charm. The large living room, with its built-in bar, is the perfect space for entertaining guests or simply enjoying a guiet evening in.

This home is a beautiful fusion of the old and the new, maintaining its original period features while being completely refurbished to a high specification. The result is a unique and inviting living space that's both classic and contemporary.