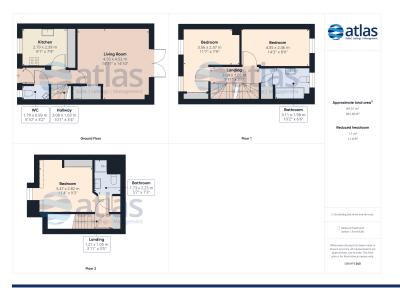

## **Further Details**

- Tenure: Leasehold
- No. of Floors: 3
- Floor Space: 90 square metres / 968 square feet
- Council Tax Band: C
- Local Authority: Liverpool City Council
- Service Charge: £33 per calendar month
- Ground Rent: £137 per annum
- Parking: Garage, Driveway, Allocated
- No. of Parking Spaces: 1
- Outside Space: Front Garden, Back Garden
- Heating/Energy: Gas Central Heating, Double Glazing
- Appliances/White Goods: Electric Oven, Electric Hob (Induction)

Lounge

Landing

Bedroom 1

Bedroom 1

Floor Plans

Tel: 0151 727 2469 Fax: 0151 727 4943