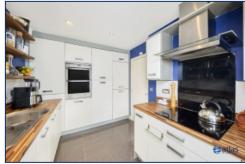

Step into the large, contemporary living room, flooded with natural light and offering a warm, inviting atmosphere. The double doors open onto a serene garden, perfect for relaxing or entertaining guests. The fully fitted kitchen is a culinary enthusiast's dream, featuring a sleek induction hob and integrated

double oven. Its modern design and ample storage space make meal preparation a joy.

This home boasts three spacious bedrooms, each thoughtfully designed to offer comfort and tranquility. The loft bedroom is a true retreat, complete with en-suite facilities for added luxury. Indulge in the spa-like family bathroom, spacious and equipped with high-end fixtures, which is complemented by a separate downstairs W.C. The accommodation is thoughtfully arranged over three floors, providing ample space and privacy for all family members.