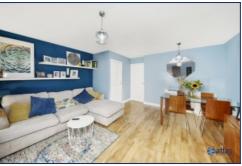

Step into the large, contemporary living room, flooded with natural light and offering a warm, inviting atmosphere. The double doors open onto a serene garden, perfect for relaxing or entertaining guests. The fully fitted kitchen is a culinary enthusiast's dream, featuring a sleek induction hob and integrated

## **Key Features**

- 3 Bedroom 2 Bathroom Terraced House
- EPC Rating: C
- Large, Contemporary Living Room with Double Doors to Patio
- Modern Fully Fitted Kitchen with Induction Hob and Integrated Double Oven
- Three Well-Appointed Bedrooms
- Loft Bedroom with En-suite Facilities
- Luxurious & Spacious Family Bathroom as Well as Downstairs W.C.
- Driveway Parking & Garage
- Beautiful Back Garden with Lawn & Decking Areas
- Close to Local Green Spaces 10 Minute Walk to Garston Park
- Abundance of Local Amenities Short Walk to Local Restaurants, Cafes, Pubs and Shops
- Excellent Transport Links 10 Minute Walk to Cressington Train Station