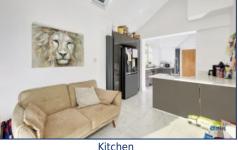

The heart of the home is undoubtedly the extended, modern kitchen, a haven for home cooks and entertainers alike. Featuring sleek integrated appliances, including a wine cooler, and illuminated by Velux windows, the space also accommodates a large dining area for lively family meals. The addition of a utility room with a convenient downstairs W.C. ensures practicality is not overlooked.

### **Additional Images**

Bedroom

Garden

Dining / Reception Room

Utility And W.c

Kitchen

Kitchen

Landing