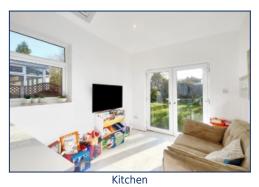

The heart of the home is undoubtedly the extended, modern kitchen, a haven for home cooks and entertainers alike. Featuring sleek integrated appliances, including a wine cooler, and illuminated by Velux windows, the space also accommodates a large dining area for lively family meals. The addition of a utility room with a convenient downstairs W.C. ensures practicality is not overlooked.

### **Additional Images**

Bedroom

Garden

Dining / Reception Room

Utility And W.c

Kitchen

Kitchen

Landing