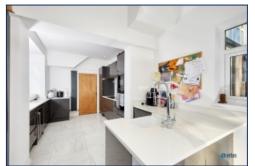

The heart of the home is undoubtedly the extended, modern kitchen, a haven for home cooks and entertainers alike. Featuring sleek integrated appliances, including a wine cooler, and illuminated by Velux windows, the space also accommodates a large dining area for lively family meals. The addition of a utility room with a convenient downstairs W.C. ensures practicality is not overlooked.