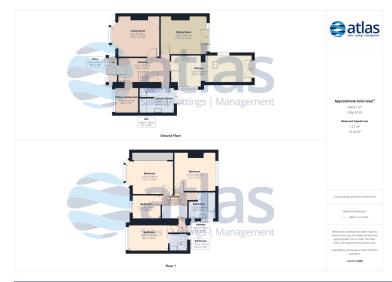

# **Floor Plans**

### **Further Details**

- Tenure: Freehold
- No. of Floors: 2
- Floor Space: 1,557 square feet / 145 square metres
- Council Tax Band: E
- Local Authority: Liverpool City Council
- Parking: Driveway
- Outside Space: Front Garden, Back Garden
- Heating/Energy: Gas Central Heating, Double Glazing
- Appliances/White Goods: Electric Oven (Double), Electric Hob (Ceramic), Dishwasher, Wine Cooler