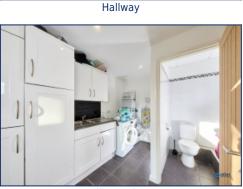

The heart of the home is undoubtedly the extended, modern kitchen, a haven for home cooks and entertainers alike. Featuring sleek integrated appliances, including a wine cooler, and illuminated by Velux windows, the space also accommodates a large dining area for lively family meals. The addition of a utility room with a convenient downstairs W.C. ensures practicality is not overlooked.