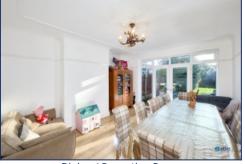

Stepping inside, you'll be greeted by a bright and welcoming lounge, where a large bay window floods the space with natural light. A media wall and fireplace add a modern touch, creating a cosy yet stylish setting for family relaxation. The second reception room, ideal for dining or entertaining, boasts patio doors that open directly onto the generous garden, inviting the outdoors in.