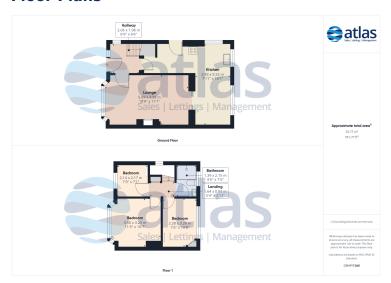

## **Floor Plans**

Tel: 0151 727 2469 Fax: 0151 727 4943

#### **Further Details**

- Tenure: Leasehold
- No. of Floors: 2
- Floor Space: 762 square feet / 71 square metres
- Council Tax Band: B
- Local Authority: Liverpool City Council
- Parking: Off Street, Driveway
- Outside Space: Back Garden
- Heating/Energy: Double Glazing
- Appliances/White Goods: Electric Oven, Electric Hob (Ceramic)