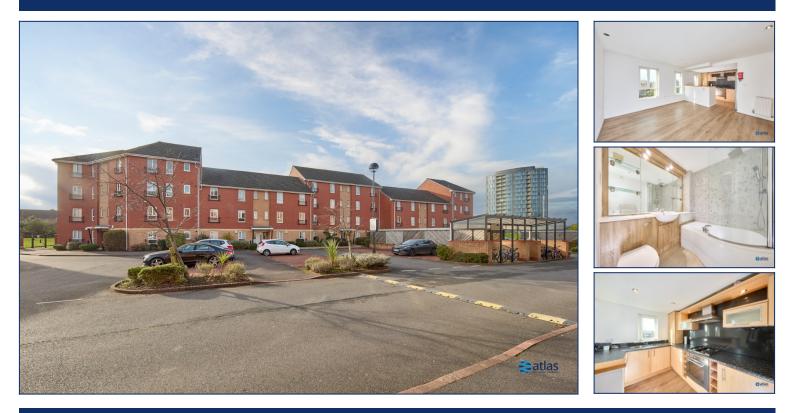

Both bedrooms are generously sized doubles, providing ample room for comfort and versatility. The sleek, modern bathroom features a full-sized bath with an overhead shower, blending convenience with style. Extra storage space in the hallway ensures a clutter-free living environment, making the most of the apartment's practical layout.