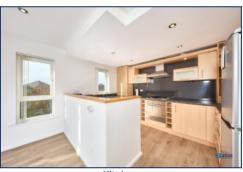

The heart of this home is a beautifully appointed, open-plan kitchen and living area, where natural light pours through double-glazed windows, creating a bright and airy ambience. The contemporary kitchen is fully equipped with integrated appliances and seamlessly flows into the reception room—perfect for entertaining guests or unwinding in your own private haven. From here, enjoy breathtaking views of the river, adding a touch of tranquility to everyday living.