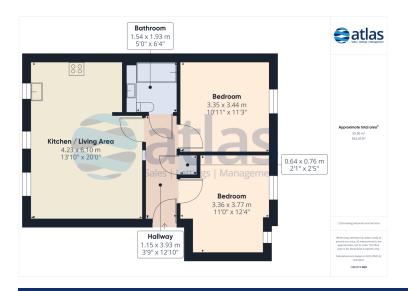

### **Further Details**

- Tenure: Leasehold
- Floor: 3 (no lift)
- No. of Floors: 1
- Floor Space: 593 square feet / 55 square metres
- Council Tax Band: C
- Local Authority: Liverpool City Council
- Service Charge: £1,246 per annum
- Ground Rent: £168 per calendar month
- Parking: Visitors, Allocated
- Heating/Energy: Gas Central Heating, Double Glazing
- Appliances/White Goods: Electric Cooker, Gas Hob, Washing Machine

#### **Floor Plans**