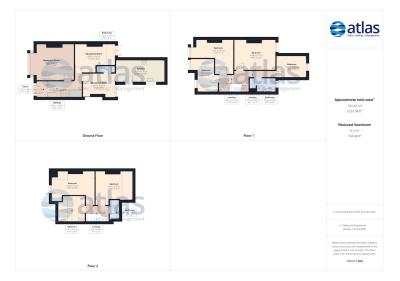

# **Floor Plans**

#### **Further Details**

- Tenure: Freehold
- No. of Floors: 3
- Floor Space: 197 square metres / 2,126 square feet
- Council Tax Band: D
- Local Authority: Liverpool City Council
- Parking: On Street
- Outside Space: Back Yard
- Heating/Energy: Gas Central Heating, Double Glazing
- Appliances/White Goods: Electric Oven, Gas Hob