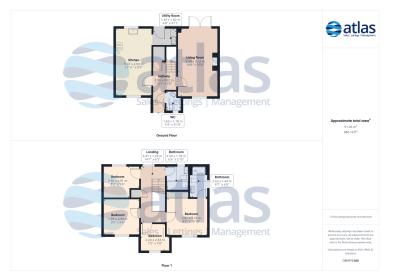

### **Floor Plans**

Tel: 0151 727 2469 Fax: 0151 727 4943

#### **Further Details**

- Tenure: Leasehold
- No. of Floors: 2
- Floor Space: 980 square feet / 91 square metres
- Council Tax Band: D
- Local Authority: Knowsley Metropolitan Borough Council
- Ground Rent: £450 per annum
- Parking: Garage
- Outside Space: Front Garden, Back Garden
- Heating/Energy: Gas Central Heating, Double Glazing
- Appliances/White Goods: Electric Oven, Gas Hob, Gas Oven, Fridge/Freezer, Dishwasher