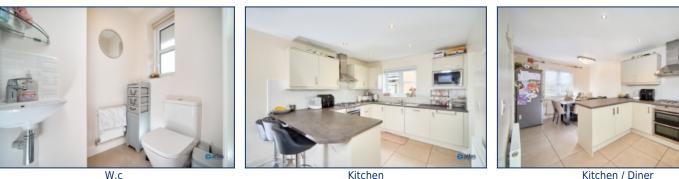

The heart of the home is the open-plan kitchen and dining area, boasting integrated appliances and a contemporary aesthetic, ideal for culinary adventures and family meals. A convenient utility room provides extra storage and space for laundry, while a ground floor W.C. adds to the property's practicality.