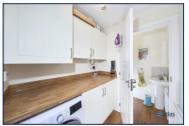

Entertaining is a breeze with the open-plan dining room/kitchen, leading seamlessly to the rear patio through elegant patio doors. A separate utility room and downstairs W.C. add to the practicality of the layout.

## **Additional Images**

Garden

Entrance

Reception Room

Kitchen/Dining Room

Kitchen

Downstairs W.c

Landing