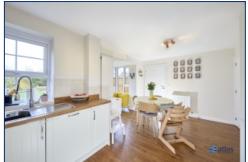

Entertaining is a breeze with the open-plan dining room/kitchen, leading seamlessly to the rear patio through elegant patio doors. A separate utility room and downstairs W.C. add to the practicality of the layout.

## **Additional Images**

Garden

Entrance

Reception Room

Kitchen/Dining Room

Kitchen

Downstairs W.c

Landing