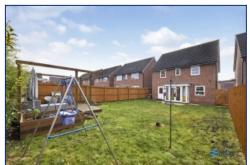

Outside, a substantial rear garden beckons, complete with a decking area that receives sun all day - perfect for al fresco dining and entertaining. Plentiful storage is available, with separate storage rooms on both floors and a large garage providing ample space for belongings.