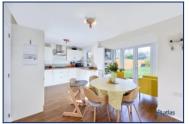

Entertaining is a breeze with the open-plan dining room/kitchen, leading seamlessly to the rear patio through elegant patio doors. A separate utility room and downstairs W.C. add to the practicality of the layout.

## **Additional Images**

Garden

Entrance

Reception Room

Kitchen/Dining Room

Kitchen

Downstairs W.c

Landing