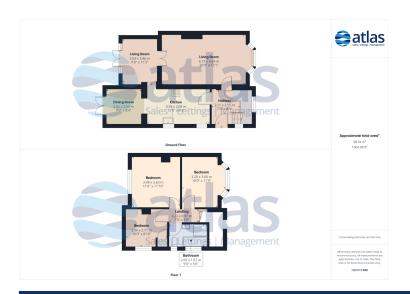

#### **Further Details**

- Tenure: Freehold
- No. of Floors: 2
- Floor Space: 99 square metres / 1,065 square feet
- Council Tax Band: D
- Local Authority: Liverpool City Council
- Parking: Off Street, Driveway
- Heating/Energy: Gas Central Heating, Double Glazing
- Appliances/White Goods: Electric Oven, Gas Hob, Fridge, Freezer, Dishwasher

### **Floor Plans**

Tel: 0151 727 2469 Fax: 0151 727 4943