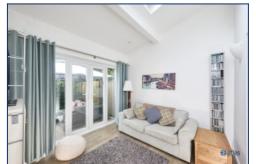

Upon entering, you are greeted by a spacious hallway featuring convenient under-stairs storage, ideal for keeping the household clutter-free. The generous living room, bathed in natural light from the bright bay window, offers a warm and inviting space for relaxation and family gatherings.

The heart of this home is undoubtedly the bright and spacious open-plan kitchen and dining area. This stunning space is enhanced by a single-storey extension to the rear, featuring a skylight and French doors that open out to the beautiful, mature back garden. The kitchen, fitted with modern appliances, seamlessly flows into the dining area, making it perfect for entertaining and everyday family meals. The extension provides an additional reception room, creating a versatile space that could serve as a playroom, home office, or snug.