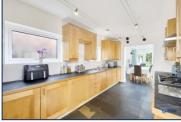

The heart of this home is undoubtedly the bright and spacious open-plan kitchen and dining area. This stunning space is enhanced by a single-storey extension to the rear, featuring a skylight and French doors that open out to the beautiful, mature back garden. The kitchen, fitted with modern appliances, seamlessly flows into the dining area, making it perfect for entertaining and everyday family meals. The extension provides an additional reception room, creating a versatile space that could serve as a playroom, home office, or snug.