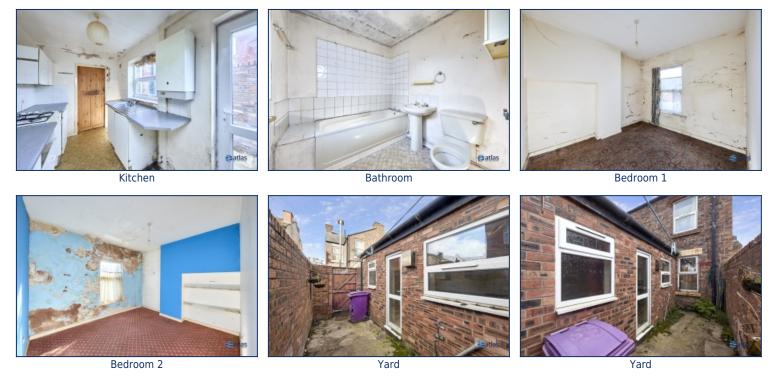

Spread across two floors, the accommodation comprises two generously sized reception rooms, ideal for creating inviting living and dining spaces, as well as a kitchen that awaits your personal touch. The first floor reveals two well-proportioned bedrooms.

Whilst the house requires work throughout, it offers a blank canvas for refurbishment and modernisation, making it perfect for buyers looking to craft their

dream home or for investors seeking to add value.

## **Additional Images**