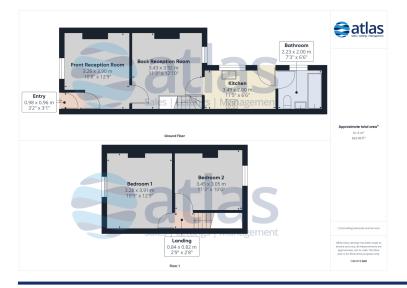

## **Further Details**

- Tenure: Leasehold
- No. of Floors: 2
- Floor Space: 62 square metres / 663 square feet
- Council Tax Band: A
- Local Authority: Liverpool City Council
- Ground Rent: £27 per annum
- Parking: On Street
- Outside Space: Back Yard
- Heating/Energy: Double Glazing
- Appliances/White Goods: Gas Hob

#### **Floor Plans**

Tel: 0151 727 2469 Fax: 0151 727 4943