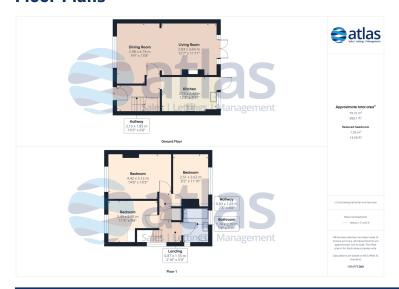

## **Further Details**

- Tenure: Freehold
- No. of Floors: 2
- Floor Space: 858 square feet / 80 square metres
- Council Tax Band: B
- Local Authority: Liverpool City Council
- Parking: On Street
- Outside Space: Back Garden
- Heating/Energy: Gas Central Heating, Double Glazing
- Appliances/White Goods: Electric Oven, Gas Hob, Fridge, Freezer

#### **Ground Floor**

Step into the heart of the home, a spacious open-plan living and dining area that effortlessly combines style and comfort. A cosy fireplace anchors the lounge, while elegant French doors invite natural light and provide seamless access to the expansive rear garden – perfect for summer gatherings or serene moments of relaxation. Adjacent, the contemporary kitchen impresses with sleek integrated appliances and ample workspace, ensuring a streamlined cooking experience.

### First Floor

Upstairs, you'll find two generously sized double bedrooms, including a master bedroom complete with fitted wardrobes for abundant storage. A versatile third bedroom offers the perfect space for a home office, nursery, or creative retreat. The fully-tiled bathroom features a modern design with a bathtub and overhead shower, adding a touch of luxury to everyday living.

Additional conveniences include a practical storage cupboard on the landing and access to a loft space, ideal for keeping your belongings neatly tucked away.

# **Floor Plans**

Tel: 0151 727 2469 Fax: 0151 727 4943 Atlas Estate Agents, 2 Allerton Road, Mossley Hill, Liverpool, L18 1LN Email: sales@atlasestateagents.co.uk Website: www.atlasestateagents.co.uk

These particulars are intended to give a fair and substantially correct overall description for the guidance of intending purchasers/tenants and do not constitute an offer or part of a contract. Please note that any services, heating systems or appliances have not been tested and no warranty can be given or implied as to their working order. Prospective purchasers/tenants ought to seek their own professional advice.