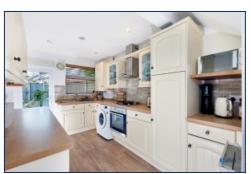

#### **Ground Floor**

Step into the heart of the home, a spacious open-plan living and dining area that effortlessly combines style and comfort. A cosy fireplace anchors the lounge, while elegant French doors invite natural light and provide seamless access to the expansive rear garden – perfect for summer gatherings or serene moments of relaxation. Adjacent, the contemporary kitchen impresses with sleek integrated appliances and ample workspace, ensuring a streamlined cooking experience.