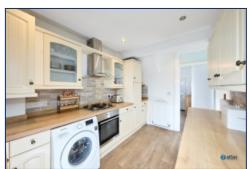

#### **Ground Floor**

Step into the heart of the home, a spacious open-plan living and dining area that effortlessly combines style and comfort. A cosy fireplace anchors the lounge, while elegant French doors invite natural light and provide seamless access to the expansive rear garden – perfect for summer gatherings or serene moments of relaxation. Adjacent, the contemporary kitchen impresses with sleek integrated appliances and ample workspace, ensuring a streamlined cooking experience.