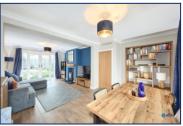

#### **Ground Floor**

Step into the heart of the home, a spacious open-plan living and dining area that effortlessly combines style and comfort. A cosy fireplace anchors the lounge, while elegant French doors invite natural light and provide seamless access to the expansive rear garden – perfect for summer gatherings or serene moments of relaxation. Adjacent, the contemporary kitchen impresses with sleek integrated appliances and ample workspace, ensuring a streamlined cooking experience.