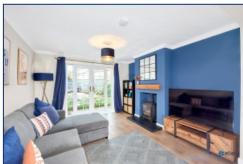

#### **Ground Floor**

Step into the heart of the home, a spacious open-plan living and dining area that effortlessly combines style and comfort. A cosy fireplace anchors the lounge, while elegant French doors invite natural light and provide seamless access to the expansive rear garden – perfect for summer gatherings or serene moments of relaxation. Adjacent, the contemporary kitchen impresses with sleek integrated appliances and ample workspace, ensuring a streamlined cooking experience.