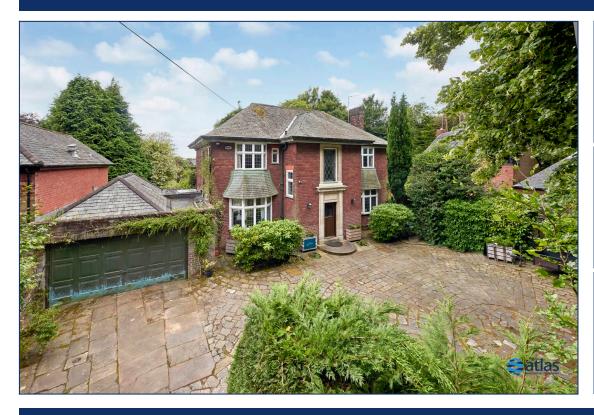

# Quarry Street, Woolton, L25

# For Sale - £2,400,000

## **Key Features**

- 5 Bedroom 3 Bathroom Detached House
- EPC Rating: E
- Substantial Plot in Highly Sought-after Woolton L25 Area
- Mature Rose Garden Within a Substantial Rear Garden
- Views of Welsh Hills
- Expansive Driveway Plenty of Room for Multiple Cars
- Beautiful, Traditional Features Retained Throughout
- Original Parquet Flooring in Entrance Hallway
- 4 Reception Rooms, Featuring Grand Sitting Room with Feature Fireplace
- Balcony Off Second Floor Overlooking Grounds
- Large Two-car Garage

## **Description**

Atlas Estate Agents are proud to present the opportunity for a purchaser to acquire one of the best sites in South Liverpool.

With a south-facing rear garden, in the sun for most of the day, this plot is the best of a half an acre dropping gently to face the Welsh hills.