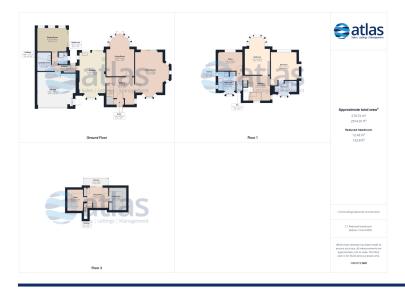

#### **Further Details**

- Tenure: Freehold
- No. of Floors: 3
- Floor Space: 271 square metres / 2,914 square feet
- Council Tax Band: G
- Local Authority: Liverpool City Council
- Parking: Off Street, Driveway
- Outside Space: Patio/Decking, Balcony, Back Garden
- Heating/Energy: Gas Central Heating
- Appliances/White Goods: Electric Oven, Gas Hob, Dishwasher

## **Floor Plans**

Tel: 0151 727 2469 Fax: 0151 727 4943 Atlas Estate Agents, 2 Allerton Road, Mossley Hill, Liverpool, L18 1LN Email: sales@atlasestateagents.co.uk Website: www.atlasestateagents.co.uk