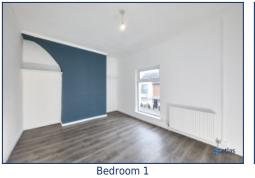

Upon entering, you are greeted by a spacious and contemporary open-plan kitchen and living area. The modern kitchen is equipped with an integrated oven and gas hob, perfect for culinary enthusiasts, while the generous reception space is ideal for relaxing and entertaining guests. Conveniently located under the stairs, you will find a practical storage area, ensuring a clutter-free living environment. The spacious family bathroom features an overhead shower Ascending to the first floor, the accommodation comprises three bright and airy bedrooms, each boasting large windows that flood the rooms with natural light. These versatile spaces can be tailored to suit your needs, whether as comfortable sleeping quarters or functional home offices..