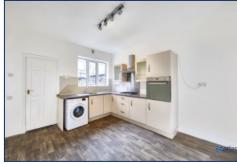

Upon entering, you are greeted by a spacious and contemporary open-plan kitchen and living area. The modern kitchen is equipped with an integrated oven and gas hob, perfect for culinary enthusiasts, while the generous reception space is ideal for relaxing and entertaining guests. Conveniently located under the stairs, you will find a practical storage area, ensuring a clutter-free living environment. The spacious family bathroom features an overhead shower Ascending to the first floor, the accommodation comprises three bright and airy bedrooms, each boasting large windows that flood the rooms with natural light. These versatile spaces can be tailored to suit your needs, whether as comfortable sleeping quarters or functional home offices..