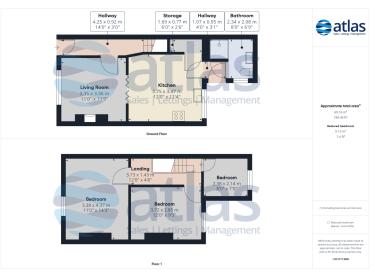

# **Further Details**

- Tenure: Leasehold
- No. of Floors: 2
- Floor Space: 69 square metres / 744 square feet
- Council Tax Band: A
- Local Authority: Liverpool City Council
- Security: Burglar Alarm
- Parking: On Street
- Outside Space: Back Yard
- Heating/Energy: Gas Central Heating, Double Glazing
- Appliances/White Goods: Electric Oven, Gas Hob, Washing Machine

# **Floor Plans**