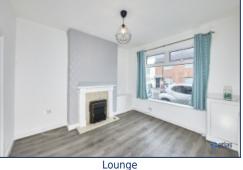

Upon entering, you are greeted by a spacious and contemporary open-plan kitchen and living area. The modern kitchen is equipped with an integrated oven and gas hob, perfect for culinary enthusiasts, while the generous reception space is ideal for relaxing and entertaining guests. Conveniently located under the stairs, you will find a practical storage area, ensuring a clutter-free living environment. The spacious family bathroom features an overhead shower Ascending to the first floor, the accommodation comprises three bright and airy bedrooms, each boasting large windows that flood the rooms with natural light. These versatile spaces can be tailored to suit your needs, whether as comfortable sleeping quarters or functional home offices..