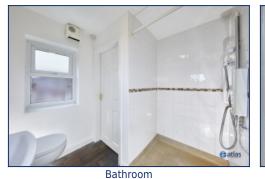

#### **Key Features**

- 3 Bedroom 1 Bathroom Terraced House
- EPC Rating: D
- No Onward Chain
- 10 Minute Drive from City Centre
- Open Plan Kitchen and Living Area
- Modern Kitchen with Integrated Oven and Gas Hob
- Spacious Family Bathroom with Overhead Shower
- Convenient Under Stairs Storage Area
- Three Bright Bedrooms with Large Windows
- Excellent Opportunity to Add Value Through Light Refurbishment
- Investment Opportunity

Upon entering, you are greeted by a spacious and contemporary open-plan kitchen and living area. The modern kitchen is equipped with an integrated oven and gas hob, perfect for culinary enthusiasts, while the generous reception space is ideal for relaxing and entertaining guests. Conveniently located under the stairs, you will find a practical storage area, ensuring a clutter-free living environment. The spacious family bathroom features an overhead shower Ascending to the first floor, the accommodation comprises three bright and airy bedrooms, each boasting large windows that flood the rooms with natural light. These versatile spaces can be tailored to suit your needs, whether as comfortable sleeping quarters or functional home offices..