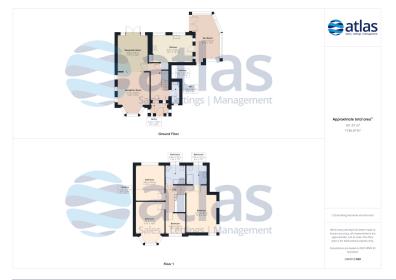

#### **Further Details**

- Tenure: Freehold
- No. of Floors: 2
- Floor Space: 161 square metres / 1,737 square feet
- Council Tax Band: F
- Local Authority: Liverpool City Council
- Parking: Driveway
- Outside Space: Front Garden, Back Garden
- Heating/Energy: Gas Central Heating, Double Glazing
- Appliances/White Goods: Washing Machine, Dishwasher, Wine Cooler

## **Floor Plans**