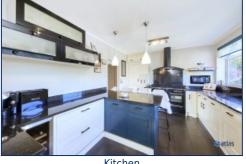

The heart of this home is undoubtedly the spacious, modern kitchen. Equipped with sleek granite worktops, integrated appliances, and a breakfast bar, it's

designed to cater to both everyday meals and special occasions. Adjacent to the kitchen is a large sunroom, offering panoramic views of the perfectly manicured garden - a tranquil retreat ideal for enjoying your morning coffee or unwinding after a busy day.