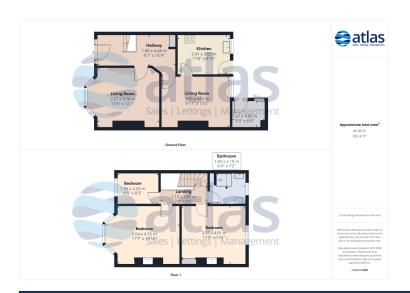

#### **Further Details**

- Tenure: Freehold
- No. of Floors: 2
- Floor Space: 925 square feet / 86 square metres
- Council Tax Band: B
- Local Authority: Liverpool City Council
- Parking: On Street
- Outside Space: Back Yard
- Heating/Energy: Gas Central Heating
- Appliances/White Goods: Electric Oven, Gas Hob, Gas Oven, Fridge/Freezer

## **Floor Plans**

Tel: 0151 727 2469 Fax: 0151 727 4943