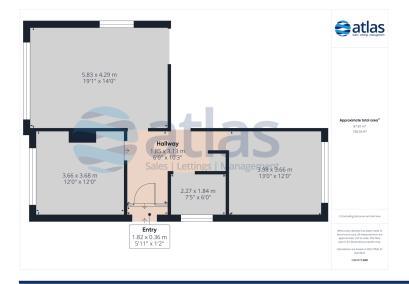

#### **Floor Plans**

Tel: 0151 727 2469 Fax: 0151 727 4943 Atlas Estate Agents, 2 Allerton Road, Mossley Hill, Liverpool, L18 1LN Email: sales@atlasestateagents.co.uk Website: www.atlasestateagents.co.uk

#### **Further Details**

- Tenure: Freehold
- No. of Floors: 2
- Floor Space: 731 square feet / 68 square metres
- Council Tax Band: D
- Local Authority: Knowsley Metropolitan Borough Council
- Parking: On Street, Off Street, Gated, Driveway
- Outside Space: Patio/Decking, Front Garden, Back Garden