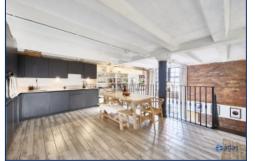

A statement industrial metal staircase elegantly connects the two levels, while the open-plan reception room exudes sophistication with its stunning herringbone flooring that extends throughout. The sleek, fully-fitted kitchen is a chef's delight, equipped with integrated appliances and designed for both style and functionality.

## **Additional Images**

Kitchen/Diner

**Dining Space** 

Kitchen/Living Space

Living Space

**Double Height Space** 

Living Space

Communal Hallway