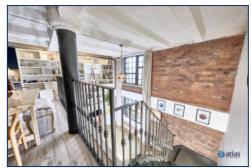

A statement industrial metal staircase elegantly connects the two levels, while the open-plan reception room exudes sophistication with its stunning herringbone flooring that extends throughout. The sleek, fully-fitted kitchen is a chef's delight, equipped with integrated appliances and designed for both style and functionality.

Bathroom 2

Staircase

Living Space

Double Height Space

Kitchen/Lounge

Hallway

Bedroom 1

View From Apartment