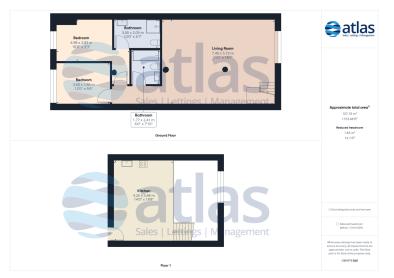

## **Further Details**

- Tenure: Leasehold
- Floor: 1 (with lift access)
- No. of Floors: 2
- Floor Space: 107 square metres / 1,154 square feet
- Council Tax Band: D
- Local Authority: Liverpool City Council
- Service Charge: £214 per calendar month
- Parking: Off Street, Allocated
- No. of Parking Spaces: 1
- Heating/Energy: Gas Central Heating, Double Glazing
- Appliances/White Goods: Electric Oven, Electric Hob (Induction), Fridge/Freezer, Washing Machine, Dishwasher

### **Floor Plans**

Tel: 0151 727 2469 Fax: 0151 727 4943