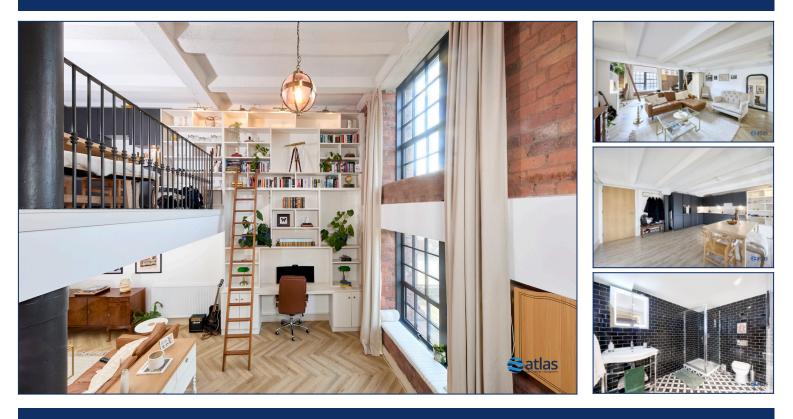

### **Key Features**

- 2 Bedroom 2 Bathroom Apartment
- EPC Rating: B
- Beautiful Duplex Apartment in Prime L3 Dockside Location
- Stunning Double-height Space Featuring a Unique View Over the Water, Including the Mersey and Leeds-Liverpool Canal, as Well as Bramley Moore
- Statement Industrial Metal Staircase Connecting Two Levels
- Sleek, Fully Fitted Kitchen with Integrated Appliances
- Floor-to-Ceiling Book Case Feature with Built-in Workspace and Rolling Ladder Feature
- Stunning Herringbone Flooring Throughout Living Space
- Two Bright and Cosy Double Bedrooms
- Two Luxurious Bathrooms Featuring Bath and Separate Shower
- Allocated Car Parking Space
- A Wealth of Amenities Available to Residents

The apartment unfolds over two well-appointed floors, with the first floor offering a remarkable double-height space that captures an enchanting view over the Mersey, the Leeds-Liverpool Canal, and the iconic Bramley Moore. Here, you can relish the ever-changing panorama, including breathtaking sunsets that paint the skyline in hues of gold and pink.

A statement industrial metal staircase elegantly connects the two levels, while the open-plan reception room exudes sophistication with its stunning herringbone flooring that extends throughout. The sleek, fully-fitted kitchen is a chef's delight, equipped with integrated appliances and designed for both style and functionality.

Adorned with a floor-to-ceiling bookcase featuring a built-in workspace and a charming rolling ladder, this space is ideal for those who appreciate both aesthetics and practicality. The apartment includes two bright and cosy double bedrooms, each providing a serene retreat, and two luxurious bathrooms that offer both a bath and a separate shower.

## **Additional Images**

Kitchen/Diner

**Dining Space** 

Kitchen/Living Space

Living Space

**Double Height Space** 

Living Space

Communal Hallway

Bathroom 2

Staircase

Living Space

Double Height Space

Kitchen/Lounge

Hallway

Bedroom 1

View From Apartment

View From Apartment

View From Apartment

Communal Courtyard

**External Front** 

External

External

View From Apartment

View From Apartment