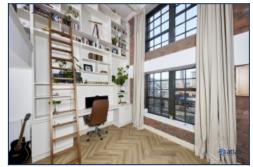

Adorned with a floor-to-ceiling bookcase featuring a built-in workspace and a charming rolling ladder, this space is ideal for those who appreciate both aesthetics and practicality. The apartment includes two bright and cosy double bedrooms, each providing a serene retreat, and two luxurious bathrooms that offer both a bath and a separate shower.

## **Additional Images**

Kitchen/Diner

**Dining Space** 

Kitchen/Living Space

Living Space

**Double Height Space** 

Living Space

Communal Hallway