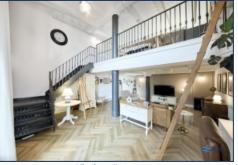

The apartment unfolds over two well-appointed floors, with the first floor offering a remarkable double-height space that captures an enchanting view over the Mersey, the Leeds-Liverpool Canal, and the iconic Bramley Moore. Here, you can relish the ever-changing panorama, including breathtaking sunsets that paint the skyline in hues of gold and pink.

A statement industrial metal staircase elegantly connects the two levels, while the open-plan reception room exudes sophistication with its stunning herringbone flooring that extends throughout. The sleek, fully-fitted kitchen is a chef's delight, equipped with integrated appliances and designed for both style and functionality.

Adorned with a floor-to-ceiling bookcase featuring a built-in workspace and a charming rolling ladder, this space is ideal for those who appreciate both aesthetics and practicality. The apartment includes two bright and cosy double bedrooms, each providing a serene retreat, and two luxurious bathrooms that offer both a bath and a separate shower.