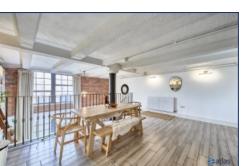

The apartment unfolds over two well-appointed floors, with the first floor offering a remarkable double-height space that captures an enchanting view over the Mersey, the Leeds-Liverpool Canal, and the iconic Bramley Moore. Here, you can relish the ever-changing panorama, including breathtaking sunsets that paint the skyline in hues of gold and pink.

A statement industrial metal staircase elegantly connects the two levels, while the open-plan reception room exudes sophistication with its stunning herringbone flooring that extends throughout. The sleek, fully-fitted kitchen is a chef's delight, equipped with integrated appliances and designed for both style and functionality.

## **Additional Images**

Kitchen/Diner

**Dining Space** 

Kitchen/Living Space

Living Space

**Double Height Space** 

Living Space

Communal Hallway