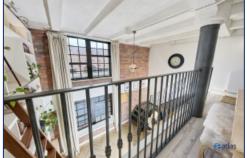

The apartment unfolds over two well-appointed floors, with the first floor offering a remarkable double-height space that captures an enchanting view over the Mersey, the Leeds-Liverpool Canal, and the iconic Bramley Moore. Here, you can relish the ever-changing panorama, including breathtaking sunsets that paint the skyline in hues of gold and pink.

A statement industrial metal staircase elegantly connects the two levels, while the open-plan reception room exudes sophistication with its stunning herringbone flooring that extends throughout. The sleek, fully-fitted kitchen is a chef's delight, equipped with integrated appliances and designed for both style and functionality.