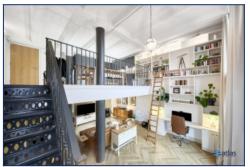

The apartment unfolds over two well-appointed floors, with the first floor offering a remarkable double-height space that captures an enchanting view over the Mersey, the Leeds-Liverpool Canal, and the iconic Bramley Moore. Here, you can relish the ever-changing panorama, including breathtaking sunsets that paint the skyline in hues of gold and pink.

A statement industrial metal staircase elegantly connects the two levels, while the open-plan reception room exudes sophistication with its stunning herringbone flooring that extends throughout. The sleek, fully-fitted kitchen is a chef's delight, equipped with integrated appliances and designed for both style and functionality.

Adorned with a floor-to-ceiling bookcase featuring a built-in workspace and a charming rolling ladder, this space is ideal for those who appreciate both aesthetics and practicality. The apartment includes two bright and cosy double bedrooms, each providing a serene retreat, and two luxurious bathrooms that offer both a bath and a separate shower.