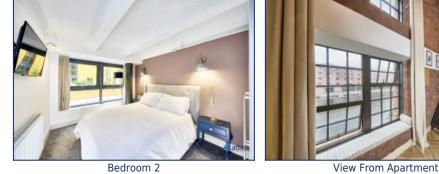

Adorned with a floor-to-ceiling bookcase featuring a built-in workspace and a charming rolling ladder, this space is ideal for those who appreciate both aesthetics and practicality. The apartment includes two bright and cosy double bedrooms, each providing a serene retreat, and two luxurious bathrooms that offer both a bath and a separate shower.

Bathroom 2

Staircase

Living Space

Double Height Space

Kitchen/Lounge

Hallway

Bedroom 1

View From Apartment

View From Apartment

View From Apartment

Communal Courtyard

**External Front** 

External

External

View From Apartment

View From Apartment