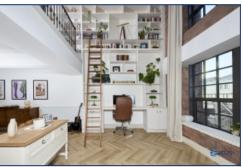

Adorned with a floor-to-ceiling bookcase featuring a built-in workspace and a charming rolling ladder, this space is ideal for those who appreciate both aesthetics and practicality. The apartment includes two bright and cosy double bedrooms, each providing a serene retreat, and two luxurious bathrooms that offer both a bath and a separate shower.