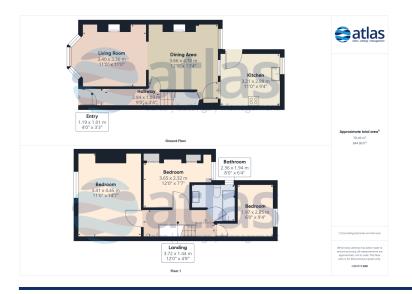

#### **Further Details**

- Tenure: Freehold
- No. of Floors: 2
- Floor Space: 78 square metres / 845 square feet
- Council Tax Band: B
- Local Authority: Liverpool City Council
- Parking: On Street
- Outside Space: Back Yard
- Heating/Energy: Gas Central Heating, Double Glazing
- Appliances/White Goods: Gas Cooker

**Front Elevation** 

**Floor Plans** 