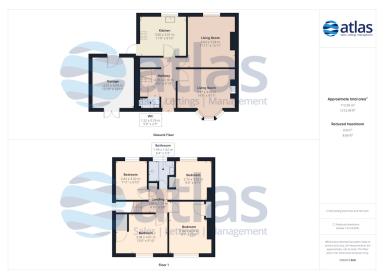

## **Further Details**

- Tenure: Leasehold
- No. of Floors: 2
- Floor Space: 113 square metres / 1,213 square feet
- Council Tax Band: C
- Local Authority: Liverpool City Council
- Outside Space: Front Garden, Back Garden
- Heating/Energy: Gas Central Heating, Double Glazing

Step inside to discover a well-appointed kitchen, perfect for culinary adventures and family gatherings. The accommodation is thoughtfully arranged over two floors, offering ample space and versatility. Two spacious reception rooms provide the perfect setting for relaxation and entertainment, while a convenient downstairs W.C adds to the practicality of everyday living.

With four generously sized bedrooms, there's no shortage of space for rest and rejuvenation. The large family wet room ensures comfort and convenience for all. Outside, a large south-facing garden beckons, providing a serene oasis for outdoor activities and leisurely moments.