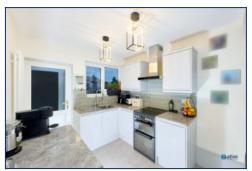

The sleek, contemporary kitchen is a true delight for home cooks, featuring integrated appliances, generous storage, and a thoughtful layout that balances form and function. Additional storage space beneath the stairs ensures a clutter-free environment, ideal for any family's needs. Upstairs, three generously sized double bedrooms provide the flexibility to cater to your lifestyle, whether you require a cosy nursery, a home office, or a guest room. The beautifully appointed modern bathroom is a sanctuary in itself, complete with a freestanding bath and a separate shower for the ultimate in relaxation.