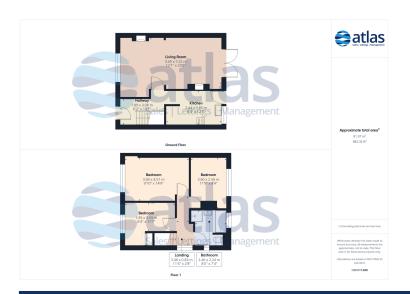

#### **Further Details**

- Tenure: Leasehold
- No. of Floors: 2
- Floor Space: 882 square feet / 82 square metres
- Council Tax Band: B
- Local Authority: Liverpool City Council
- Parking: Off Street, Driveway
- Outside Space: Front Garden, Back Garden
- Heating/Energy: Gas Central Heating, Double Glazing
- Appliances/White Goods: Electric Cooker, Fridge/Freezer, Dishwasher

#### **Floor Plans**

Tel: 0151 727 2469 Fax: 0151 727 4943