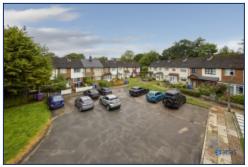

#### **Further Details**

- Tenure: Leasehold
- No. of Floors: 2
- Floor Space: 73 square metres / 788 square feet
- Council Tax Band: B
- Local Authority: Liverpool City Council
- Parking: On Street, Communal
- Outside Space: Front Garden, Back Garden
- Heating/Energy: Gas Central Heating, Double Glazing
- Appliances/White Goods: Electric Oven, Electric Hob (Ceramic)

Bedroom 1

Bedroom 2

Bedroom 3

Patio Area

Front

Parking

Local Otterspool Promenade