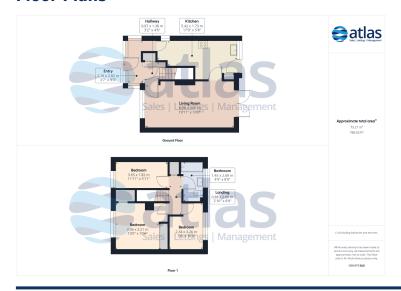

## **Floor Plans**

Tel: 0151 727 2469 Fax: 0151 727 4943 Atlas Estate Agents, 2 Allerton Road, Mossley Hill, Liverpool, L18 1LN Email: sales@atlasestateagents.co.uk Website: www.atlasestateagents.co.uk

#### **Further Details**

- Tenure: Leasehold
- No. of Floors: 2
- Floor Space: 73 square metres / 788 square feet
- Council Tax Band: B
- Local Authority: Liverpool City Council
- Parking: On Street, Communal
- Outside Space: Front Garden, Back Garden
- Heating/Energy: Gas Central Heating, Double Glazing
- Appliances/White Goods: Electric Oven, Electric Hob (Ceramic)