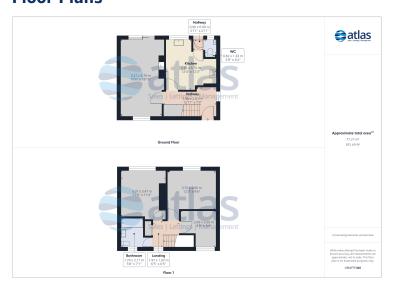

## **Floor Plans**

Tel: 0151 727 2469 Fax: 0151 727 4943

#### **Further Details**

- Tenure: Freehold
- No. of Floors: 2
- Floor Space: 78 square metres / 839 square feet
- Council Tax Band: B
- Local Authority: Liverpool City Council
- Parking: On Street, Off Street, Driveway
- Outside Space: Front Garden, Back Garden
- Heating/Energy: Gas Central Heating, Double Glazing
- Appliances/White Goods: Electric Oven, Gas Hob