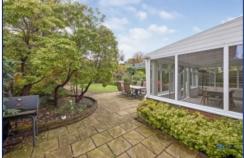

Outside, the home continues to impress. A private driveway with space for two cars leads to an attached garage, providing additional storage or potential workshop space. The immaculately kept rear garden features a mix of mature trees, shrubs, and a charming paved patio area, creating a tranquil oasis for outdoor dining and relaxation.