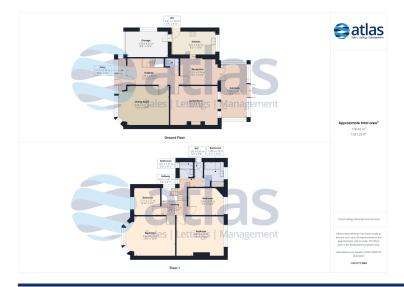

#### **Further Details**

- Tenure: Freehold
- No. of Floors: 2
- Floor Space: 1,931 square feet / 179 square metres
- Council Tax Band: E
- Local Authority: Liverpool City Council
- Parking: Off Street, Garage, Driveway
- Outside Space: Back Garden
- Heating/Energy: Gas Central Heating, Double Glazing
- Appliances/White Goods: Electric Oven (Double), Gas Hob

## **Floor Plans**

Tel: 0151 727 2469 Fax: 0151 727 4943

Atlas Estate Agents, 2 Allerton Road, Mossley Hill, Liverpool, L18 1LN

Email: sales@atlasestateagents.co.uk Website: www.atlasestateagents.co.uk

These particulars are intended to give a fair and substantially correct overall description for the guidance of intending purchasers/tenants and do not constitute an offer or part of a contract. Please note that any services, heating systems or appliances have not been tested and no warranty can be given or implied as to their working order. Prospective purchasers/tenants ought to seek their own professional advice.