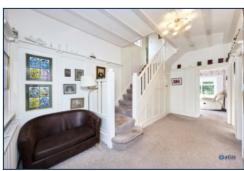

Upon entering, you are welcomed into an expansive hallway, adjacent is a lounge bathed in natural light, providing a warm and inviting space to unwind. Beyond the lounge, another versatile reception room offer flexible options for both relaxed living and formal entertaining, with one room currently set up as a dining area featuring a stunning bay window—the perfect setting for family meals or social gatherings. A bright conservatory at the rear of the house