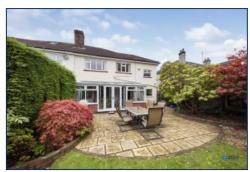

Outside, the home continues to impress. A private driveway with space for two cars leads to an attached garage, providing additional storage or potential workshop space. The immaculately kept rear garden features a mix of mature trees, shrubs, and a charming paved patio area, creating a tranquil oasis for outdoor dining and relaxation.