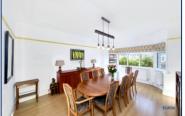

Upon entering, you are welcomed into an expansive hallway, adjacent is a lounge bathed in natural light, providing a warm and inviting space to unwind. Beyond the lounge, another versatile reception room offer flexible options for both relaxed living and formal entertaining, with one room currently set up as a dining area featuring a stunning bay window—the perfect setting for family meals or social gatherings. A bright conservatory at the rear of the house