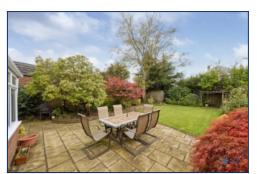

Outside, the home continues to impress. A private driveway with space for two cars leads to an attached garage, providing additional storage or potential workshop space. The immaculately kept rear garden features a mix of mature trees, shrubs, and a charming paved patio area, creating a tranquil oasis for outdoor dining and relaxation.