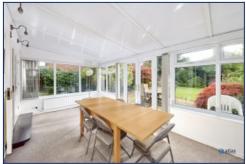

Upon entering, you are welcomed into an expansive hallway, adjacent is a lounge bathed in natural light, providing a warm and inviting space to unwind. Beyond the lounge, another versatile reception room offer flexible options for both relaxed living and formal entertaining, with one room currently set up as a dining area featuring a stunning bay window—the perfect setting for family meals or social gatherings. A bright conservatory at the rear of the house

opens onto the garden, creating a seamless indoor-outdoor flow, ideal for enjoying summer afternoons or quiet mornings with a cup of coffee.

The contemporary kitchen is both stylish and functional, fitted with a gas hob, electric oven, and ample storage to meet the needs of a busy household. A convenient downstairs W.C. rounds off the ground floor accommodation, enhancing everyday practicality.