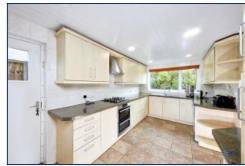

opens onto the garden, creating a seamless indoor-outdoor flow, ideal for enjoying summer afternoons or quiet mornings with a cup of coffee.

The contemporary kitchen is both stylish and functional, fitted with a gas hob, electric oven, and ample storage to meet the needs of a busy household. A convenient downstairs W.C. rounds off the ground floor accommodation, enhancing everyday practicality.