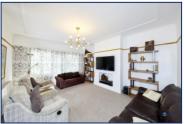

Upon entering, you are welcomed into an expansive hallway, adjacent is a lounge bathed in natural light, providing a warm and inviting space to unwind. Beyond the lounge, another versatile reception room offer flexible options for both relaxed living and formal entertaining, with one room currently set up as a dining area featuring a stunning bay window—the perfect setting for family meals or social gatherings. A bright conservatory at the rear of the house