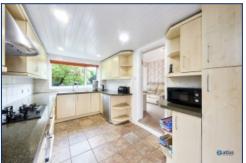

opens onto the garden, creating a seamless indoor-outdoor flow, ideal for enjoying summer afternoons or quiet mornings with a cup of coffee.

The contemporary kitchen is both stylish and functional, fitted with a gas hob, electric oven, and ample storage to meet the needs of a busy household. A convenient downstairs W.C. rounds off the ground floor accommodation, enhancing everyday practicality.