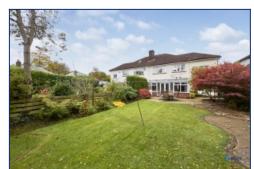

Outside, the home continues to impress. A private driveway with space for two cars leads to an attached garage, providing additional storage or potential workshop space. The immaculately kept rear garden features a mix of mature trees, shrubs, and a charming paved patio area, creating a tranquil oasis for outdoor dining and relaxation.