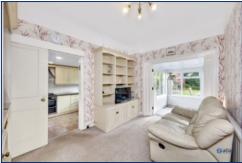

Upon entering, you are welcomed into an expansive hallway, adjacent is a lounge bathed in natural light, providing a warm and inviting space to unwind. Beyond the lounge, another versatile reception room offer flexible options for both relaxed living and formal entertaining, with one room currently set up as a dining area featuring a stunning bay window—the perfect setting for family meals or social gatherings. A bright conservatory at the rear of the house

opens onto the garden, creating a seamless indoor-outdoor flow, ideal for enjoying summer afternoons or quiet mornings with a cup of coffee.

The contemporary kitchen is both stylish and functional, fitted with a gas hob, electric oven, and ample storage to meet the needs of a busy household. A convenient downstairs W.C. rounds off the ground floor accommodation, enhancing everyday practicality.