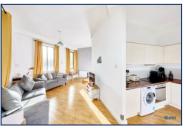

### **Key Features**

- 1 Bedroom 1 Bathroom Apartment
- EPC Rating: C
- No Onward Chain Cash Buyers Only
- Immaculately Presented & Move-in Ready
- Spacious, Bright Open-plan Reception with Large Windows Overlooking the City Centre
- Sleek, Contemporary Open-plan Fitted Kitchen
- Generous, Light-filled Bedroom with Built-in Storage
- Stylish & Well-appointed Shower Room
- Well Maintained Communal Areas
- Secure Audio Intercom Entry System
- Prime City Centre Location
- Moments from Shops, Restaurants & Excellent Transport Links

## **Description**

Atlas Estate Agents are delighted to present this immaculate one-bedroom apartment in the heart of Old Haymarket, L1. Situated on the second floor, this stylish home is bathed in natural light, with a spacious open-plan reception area boasting large windows that frame stunning city centre views. The sleek fitted kitchen seamlessly blends contemporary design with practicality, while the generous bedroom offers built-in storage and a peaceful retreat. A well-appointed shower room completes the accommodation.