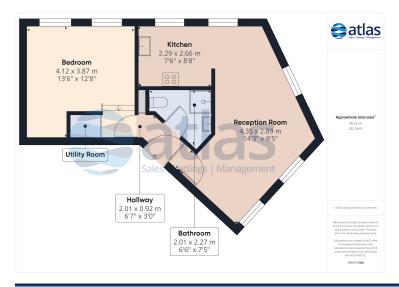

#### **Further Details**

- Tenure: Leasehold
- Floor: 2 (no lift)
- No. of Floors: 1
- Floor Space: 49 square metres / 522 square feet
- Council Tax Band: B
- Local Authority: Liverpool City Council
- Service Charge: £208 per calendar month
- Security: Intercom (Audio Only)
- Outside Space: Communal Gardens
- Heating/Energy: Electric Heating
- Appliances/White Goods: Electric Oven, Electric Hob (Induction), Washing Machine

## **Floor Plans**

Tel: 0151 727 2469 Fax: 0151 727 4943 Atlas Estate Agents, 2 Allerton Road, Mossley Hill, Liverpool, L18 1LN

Email: sales@atlasestateagents.co.uk Website: www.atlasestateagents.co.uk

These particulars are intended to give a fair and substantially correct overall description for the guidance of intending purchasers/tenants and do not constitute an offer or part of a contract. Please note that any services, heating systems or appliances have not been tested and no warranty can be given or implied as to their working order. Prospective purchasers/tenants ought to seek their own professional advice.