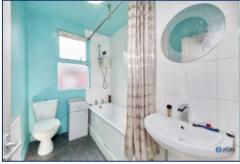

The modern fitted kitchen, complete with an integrated electric hob and oven, offers a contemporary contrast to the home's classic charm.

Upstairs, you'll find three bright and airy bedrooms, each with large windows that flood the rooms with natural light. The family bathroom is well-appointed with a bath and overhead shower, ensuring comfort and convenience for all residents.

Bathroom