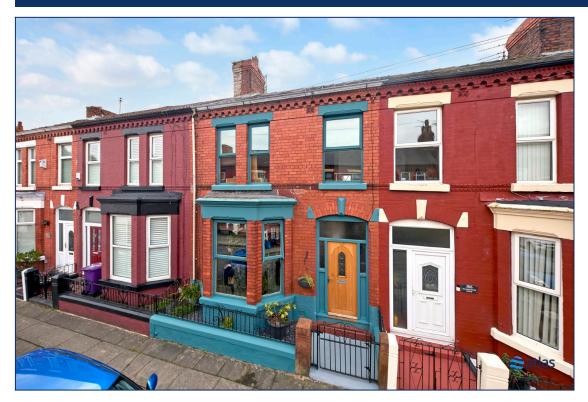

# Barrington Road, Wavertree, L15

#### **Description**

Nestled in the heart of the vibrant Wavertree community, this charming terraced house on Barrington Road, L15, presents a unique opportunity for homebuyers and investors alike. Well maintained, this property retains its beautiful traditional features, including elegant ceiling roses, timeless dado/picture rails, and a striking feature fireplace in the back reception room.