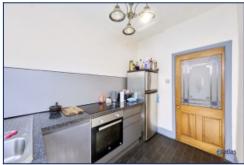

The modern fitted kitchen, complete with an integrated electric hob and oven, offers a contemporary contrast to the home's classic charm.

Upstairs, you'll find three bright and airy bedrooms, each with large windows that flood the rooms with natural light. The family bathroom is well-appointed with a bath and overhead shower, ensuring comfort and convenience for all residents.

### **Additional Images**

Back Yard

Kitchen

Reception Room 2

Laundry Room

Bedroom 1

Bedroom 2

Bedroom 3