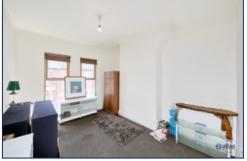

The modern fitted kitchen, complete with an integrated electric hob and oven, offers a contemporary contrast to the home's classic charm.

Upstairs, you'll find three bright and airy bedrooms, each with large windows that flood the rooms with natural light. The family bathroom is well-appointed with a bath and overhead shower, ensuring comfort and convenience for all residents.

### **Additional Images**

Back Yard

Kitchen

Reception Room 2

Laundry Room

Bedroom 1

Bedroom 2

Bedroom 3