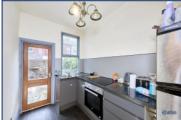

The modern fitted kitchen, complete with an integrated electric hob and oven, offers a contemporary contrast to the home's classic charm.

Upstairs, you'll find three bright and airy bedrooms, each with large windows that flood the rooms with natural light. The family bathroom is well-appointed with a bath and overhead shower, ensuring comfort and convenience for all residents.