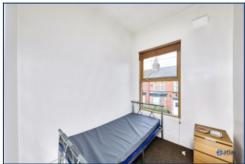

The modern fitted kitchen, complete with an integrated electric hob and oven, offers a contemporary contrast to the home's classic charm.

Upstairs, you'll find three bright and airy bedrooms, each with large windows that flood the rooms with natural light. The family bathroom is well-appointed with a bath and overhead shower, ensuring comfort and convenience for all residents.

### **Additional Images**

Back Yard

Kitchen

Reception Room 2

Laundry Room

Bedroom 1

Bedroom 2

Bedroom 3