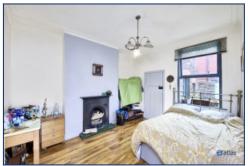

The modern fitted kitchen, complete with an integrated electric hob and oven, offers a contemporary contrast to the home's classic charm.

Upstairs, you'll find three bright and airy bedrooms, each with large windows that flood the rooms with natural light. The family bathroom is well-appointed with a bath and overhead shower, ensuring comfort and convenience for all residents.

### **Additional Images**

Back Yard

Kitchen

Reception Room 2

Laundry Room

Bedroom 1

Bedroom 2

Bedroom 3