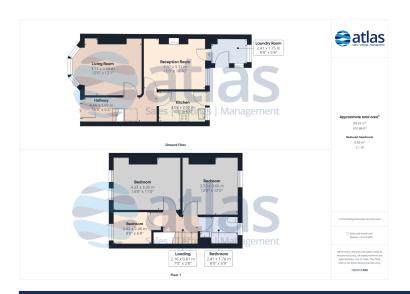

#### **Further Details**

- Tenure: Freehold
- No. of Floors: 2
- Floor Space: 85 square metres / 911 square feet
- Council Tax Band: A
- Local Authority: Liverpool City Council
- Parking: On Street
- Heating/Energy: Gas Central Heating, Double Glazing
- Appliances/White Goods: Electric Oven, Electric Hob (Ceramic)

#### **Floor Plans**

Tel: 0151 727 2469 Fax: 0151 727 4943