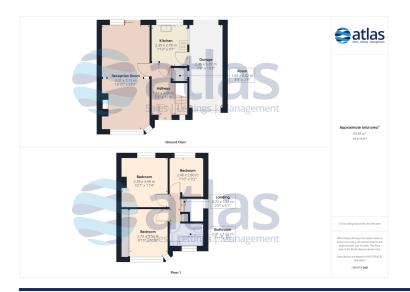

### **Further Details**

- Tenure: Freehold
- No. of Floors: 2
- Floor Space: 85 square metres / 914 square feet
- Council Tax Band: C
- Local Authority: Liverpool City Council
- Parking: Off Street, Driveway
- Heating/Energy: Gas Central Heating, Double Glazing
- Appliances/White Goods: Gas Cooker

#### **Floor Plans**