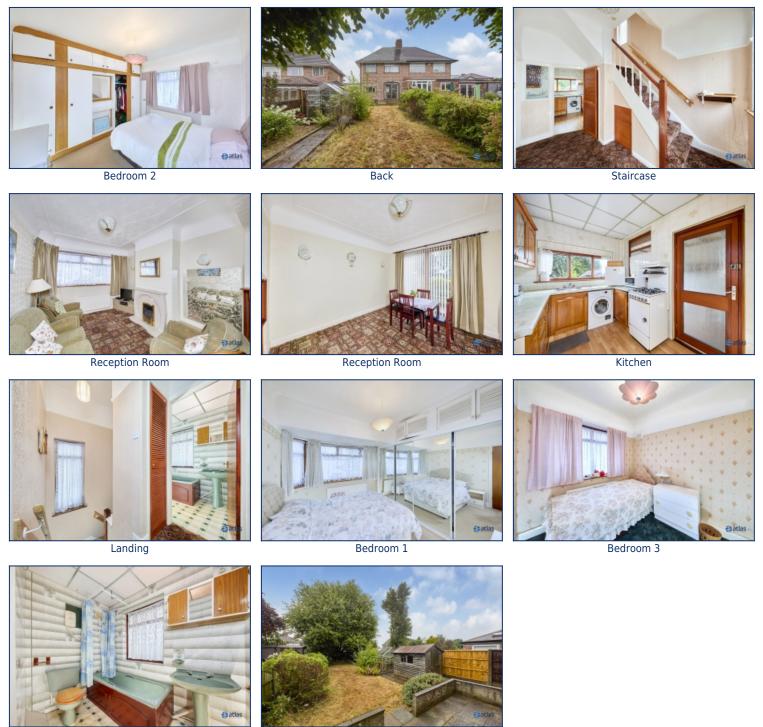

Upon entering, you are greeted by a generously proportioned open-plan reception room, bathed in natural light, with double doors leading directly to a large garden and patio area. The fitted kitchen offers ample space and overlooks the garden.

Upstairs, the property comprises three good-sized bedrooms, each offering ample space and flexibility for modern family living. A family bathroom serves these rooms, providing a functional and comfortable space for daily routines.

Externally, the property features a large garden, offering plenty of room for outdoor activities or potential landscaping projects. Additionally, a substantial garage provides convenient storage or parking space, adding to the overall practicality of this home.

### **Additional Images**

Bathroom

Garden