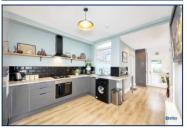

Step inside to discover a warm and inviting lounge, where a charming feature fireplace creates a cosy focal point. The stylish kitchen/diner boasts contemporary fittings and ample space for dining, making it perfect for both everyday meals and entertaining. A handy storage area off the kitchen adds to the home's practicality.