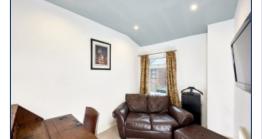

Step inside to discover a warm and inviting lounge, where a charming feature fireplace creates a cosy focal point. The stylish kitchen/diner boasts contemporary fittings and ample space for dining, making it perfect for both everyday meals and entertaining. A handy storage area off the kitchen adds to the home's practicality.