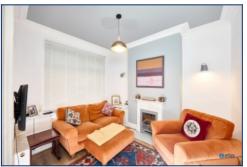

Step inside to discover a warm and inviting lounge, where a charming feature fireplace creates a cosy focal point. The stylish kitchen/diner boasts contemporary fittings and ample space for dining, making it perfect for both everyday meals and entertaining. A handy storage area off the kitchen adds to the home's practicality.

## **Additional Images**

Lounge

Kitchen

Kitchen / Diner

Dining Area