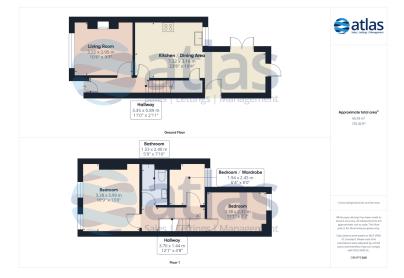

#### **Further Details**

- Tenure: Freehold
- No. of Floors: 2
- Floor Space: 720 square feet / 67 square metres
- Council Tax Band: A
- Local Authority: Liverpool City Council
- Parking: On Street
- Outside Space: Back Yard
- Heating/Energy: Gas Central Heating, Double Glazing

### **Floor Plans**

Tel: 0151 727 2469 Fax: 0151 727 4943