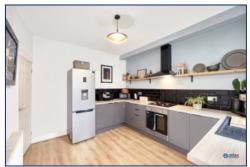

Step inside to discover a warm and inviting lounge, where a charming feature fireplace creates a cosy focal point. The stylish kitchen/diner boasts contemporary fittings and ample space for dining, making it perfect for both everyday meals and entertaining. A handy storage area off the kitchen adds to the home's practicality.

## **Additional Images**

Lounge

Kitchen

Kitchen / Diner

Dining Area