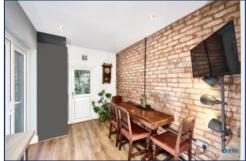

Step inside to discover a warm and inviting lounge, where a charming feature fireplace creates a cosy focal point. The stylish kitchen/diner boasts contemporary fittings and ample space for dining, making it perfect for both everyday meals and entertaining. A handy storage area off the kitchen adds to the home's practicality.