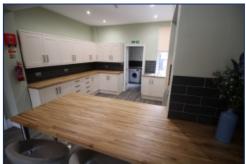

#### **Key Features**

- Stunning entrance hall with stained glass vestibule and parquet flooring
- Contemporary fitted kitchen featuring 2x ovens, 5 ring electric hob and breakfast bar

- Separate utility room housing 2x fridge/freezers, 1x washing machine, 2x dryers and a dishwasher
- Additional modern kitchen to the first floor with an additional oven, hob and fridge/freezer
- Bright and spacious communal living area featuring comfy sofas and a feature bay window
- 8x extra large double bedrooms featuring a fitted wardrobe, fitted dressing table/chest, chair, double bed and pre-wired HDMI/TV point
- 8x en-suites to every bedroom featuring a shower enclosure, wash basin/vanity unit, WC, towel radiator and tiled floors/splashbacks
- Every room is large, bright and airy
- Good size sunny back yard
- Safe and secure property enhanced by; smoke alarm system, emergency lighting, fire extinguishers, fire blankets, secure intercom system and CCTV system
- Ample free on street car parking
- Gas central heating and UPVC double glazing
- Minimum term 12 months, short and long term tenants welcome
- All bills included (gas, electricity, water, internet, TV licence and council tax)
- Professionally managed let by an ARLA registered agent
- Seconds from Allerton Road and Penny Lane
- Easy and direct access to Liverpool city centre and the motorway networks
- Communal cleaning once a week

### **Additional Images**

Bedroom 3 En-suite

Kitchen/Dining

Kithcen

Kitchen

Utility Room

**Utility Room** 

First Floor Kitchen