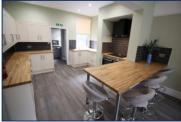

#### **Key Features**

- Stunning entrance hall with stained glass vestibule and parquet flooring
- Contemporary fitted kitchen featuring 2x ovens, 5 ring electric hob and breakfast bar

- Separate utility room housing 2x fridge/freezers, 1x washing machine, 2x dryers and a dishwasher
- Additional modern kitchen to the first floor with an additional oven, hob and fridge/freezer
- Bright and spacious communal living area featuring comfy sofas and a feature bay window
- 8x extra large double bedrooms featuring a fitted wardrobe, fitted dressing table/chest, chair, double bed and pre-wired HDMI/TV point
- 8x en-suites to every bedroom featuring a shower enclosure, wash basin/vanity unit, WC, towel radiator and tiled floors/splashbacks
- Every room is large, bright and airy
- Good size sunny back yard
- Safe and secure property enhanced by; smoke alarm system, emergency lighting, fire extinguishers, fire blankets, secure intercom system and CCTV system
- Ample free on street car parking
- Gas central heating and UPVC double glazing
- Minimum term 12 months, short and long term tenants welcome
- All bills included (gas, electricity, water, internet, TV licence and council tax)
- Professionally managed let by an ARLA registered agent
- Seconds from Allerton Road and Penny Lane
- Easy and direct access to Liverpool city centre and the motorway networks
- Communal cleaning once a week