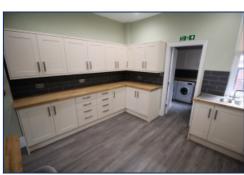

#### **Key Features**

- Stunning entrance hall with stained glass vestibule and parquet flooring
- Contemporary fitted kitchen featuring 2x ovens, 5 ring electric hob and breakfast bar

- Separate utility room housing 2x fridge/freezers, 1x washing machine, 2x dryers and a dishwasher
- Additional modern kitchen to the first floor with an additional oven, hob and fridge/freezer
- Bright and spacious communal living area featuring comfy sofas and a feature bay window
- 8x extra large double bedrooms featuring a fitted wardrobe, fitted dressing table/chest, chair, double bed and pre-wired HDMI/TV point
- 8x en-suites to every bedroom featuring a shower enclosure, wash basin/vanity unit, WC, towel radiator and tiled floors/splashbacks
- Every room is large, bright and airy
- Good size sunny back yard
- Safe and secure property enhanced by; smoke alarm system, emergency lighting, fire extinguishers, fire blankets, secure intercom system and CCTV system
- Ample free on street car parking
- Gas central heating and UPVC double glazing
- Minimum term 12 months, short and long term tenants welcome
- All bills included (gas, electricity, water, internet, TV licence and council tax)
- Professionally managed let by an ARLA registered agent
- Seconds from Allerton Road and Penny Lane
- Easy and direct access to Liverpool city centre and the motorway networks
- Communal cleaning once a week

### **Additional Images**

Bedroom 3 En-suite

Kitchen/Dining

Kithcen

Kitchen

Utility Room

**Utility Room** 

First Floor Kitchen