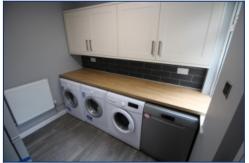

#### **Key Features**

- Stunning entrance hall with stained glass vestibule and parquet flooring
- Contemporary fitted kitchen featuring 2x ovens, 5 ring electric hob and breakfast bar

- Separate utility room housing 2x fridge/freezers, 1x washing machine, 2x dryers and a dishwasher
- Additional modern kitchen to the first floor with an additional oven, hob and fridge/freezer
- Bright and spacious communal living area featuring comfy sofas and a feature bay window
- 8x extra large double bedrooms featuring a fitted wardrobe, fitted dressing table/chest, chair, double bed and pre-wired HDMI/TV point
- 8x en-suites to every bedroom featuring a shower enclosure, wash basin/vanity unit, WC, towel radiator and tiled floors/splashbacks
- Every room is large, bright and airy
- Good size sunny back yard
- Safe and secure property enhanced by; smoke alarm system, emergency lighting, fire extinguishers, fire blankets, secure intercom system and CCTV system
- Ample free on street car parking
- Gas central heating and UPVC double glazing
- Minimum term 12 months, short and long term tenants welcome
- All bills included (gas, electricity, water, internet, TV licence and council tax)
- Professionally managed let by an ARLA registered agent
- Seconds from Allerton Road and Penny Lane
- Easy and direct access to Liverpool city centre and the motorway networks
- Communal cleaning once a week

### **Additional Images**

Bedroom 3 En-suite

Kitchen/Dining

Kithcen

Kitchen

Utility Room

**Utility Room** 

First Floor Kitchen