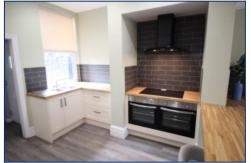

#### **Key Features**

- Stunning entrance hall with stained glass vestibule and parquet flooring
- Contemporary fitted kitchen featuring 2x ovens, 5 ring electric hob and breakfast bar

- Separate utility room housing 2x fridge/freezers, 1x washing machine, 2x dryers and a dishwasher
- Additional modern kitchen to the first floor with an additional oven, hob and fridge/freezer
- Bright and spacious communal living area featuring comfy sofas and a feature bay window
- 8x extra large double bedrooms featuring a fitted wardrobe, fitted dressing table/chest, chair, double bed and pre-wired HDMI/TV point
- 8x en-suites to every bedroom featuring a shower enclosure, wash basin/vanity unit, WC, towel radiator and tiled floors/splashbacks
- Every room is large, bright and airy
- Good size sunny back yard
- Safe and secure property enhanced by; smoke alarm system, emergency lighting, fire extinguishers, fire blankets, secure intercom system and CCTV system
- Ample free on street car parking
- Gas central heating and UPVC double glazing
- Minimum term 12 months, short and long term tenants welcome
- All bills included (gas, electricity, water, internet, TV licence and council tax)
- Professionally managed let by an ARLA registered agent
- Seconds from Allerton Road and Penny Lane
- Easy and direct access to Liverpool city centre and the motorway networks
- Communal cleaning once a week

Please note: Room 8 is larger and has its own kitchen!

This opportunity will not be on the market for long so contact us today to arrange your viewing!