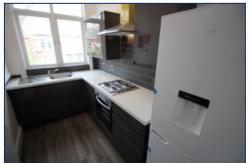

#### **Key Features**

- Stunning entrance hall with stained glass vestibule and parquet flooring
- Contemporary fitted kitchen featuring 2x ovens, 5 ring electric hob and breakfast bar

- Separate utility room housing 2x fridge/freezers, 1x washing machine, 2x dryers and a dishwasher
- Additional modern kitchen to the first floor with an additional oven, hob and fridge/freezer
- Bright and spacious communal living area featuring comfy sofas and a feature bay window
- 8x extra large double bedrooms featuring a fitted wardrobe, fitted dressing table/chest, chair, double bed and pre-wired HDMI/TV point
- 8x en-suites to every bedroom featuring a shower enclosure, wash basin/vanity unit, WC, towel radiator and tiled floors/splashbacks
- Every room is large, bright and airy
- Good size sunny back yard
- Safe and secure property enhanced by; smoke alarm system, emergency lighting, fire extinguishers, fire blankets, secure intercom system and CCTV system
- Ample free on street car parking
- Gas central heating and UPVC double glazing
- Minimum term 12 months, short and long term tenants welcome
- All bills included (gas, electricity, water, internet, TV licence and council tax)
- Professionally managed let by an ARLA registered agent
- Seconds from Allerton Road and Penny Lane
- Easy and direct access to Liverpool city centre and the motorway networks
- Communal cleaning once a week

### **Additional Images**

Bedroom 3 En-suite

Kitchen/Dining

Kithcen

Kitchen

Utility Room

**Utility Room** 

First Floor Kitchen