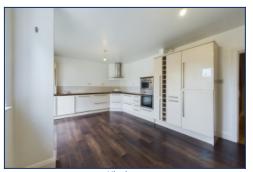

The large, modern kitchen is a culinary haven, equipped with integrated appliances and a dining area perfect for family meals and entertaining. A convenient utility room, W.C., and under-stair storage ensure practicality and ease of living.