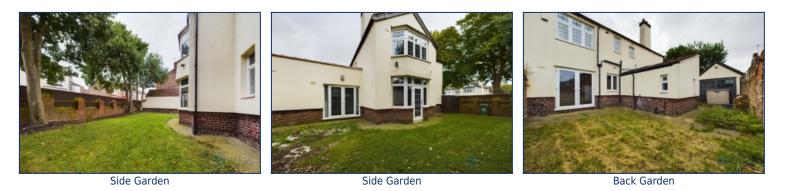

Set on a sizeable corner plot, this home benefits from private front, side, and rear gardens, providing ample outdoor space for family activities. A garage adds to the convenience, while the property's meticulously maintained and beautifully presented interior reflects its quality and charm.

# **Further Details**

- Furnishing: Unfurnished
- No. of Floors: 2
  - Floor Space: 158 square metres / 1,696 square feet
  - Council Tax Band: D
  - Local Authority: Liverpool City Council
  - Parking: Garage
  - Outside Space: Front Garden, Back Garden
  - Heating/Energy: Gas Central Heating, Double Glazing
  - Appliances/White Goods: Electric Oven (Double), Gas Hob, Dishwasher
  - Bills Included: None