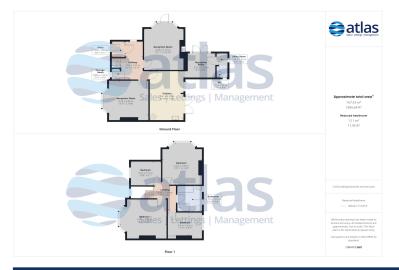

# **Floor Plans**

# **Further Details**

- Furnishing: Unfurnished
- No. of Floors: 2
  - Floor Space: 158 square metres / 1,696 square feet
  - Council Tax Band: D
  - Local Authority: Liverpool City Council
  - Parking: Garage
  - Outside Space: Front Garden, Back Garden
  - Heating/Energy: Gas Central Heating, Double Glazing
  - Appliances/White Goods: Electric Oven (Double), Gas Hob, Dishwasher
  - Bills Included: None