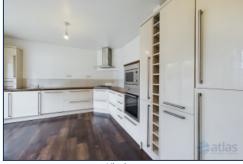

The large, modern kitchen is a culinary haven, equipped with integrated appliances and a dining area perfect for family meals and entertaining. A convenient utility room, W.C., and under-stair storage ensure practicality and ease of living.