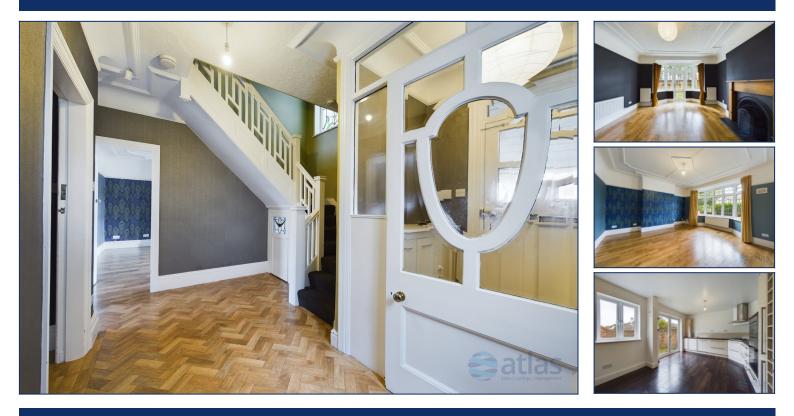

Upon arrival, you're greeted by a generously tiled outdoor porch, leading to a spacious entryway adorned with charming character windows. Inside, you'll discover three generously sized reception rooms, each bathed in natural light and featuring elegant fireplaces that add a touch of grandeur to your living space.

The large, modern kitchen is a culinary haven, equipped with integrated appliances and a dining area perfect for family meals and entertaining. A convenient utility room, W.C., and under-stair storage ensure practicality and ease of living.

The property boasts four bright and airy bedrooms, each enhanced by beautiful stained glass windows, creating a serene and inviting atmosphere. The family bathroom, tastefully tiled, includes both a bath and a separate shower enclosure, offering a perfect retreat for relaxation.