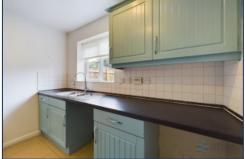

As you step inside, you are greeted by a bright and airy reception room that flows seamlessly into a spacious, open-plan lounge area. This inviting space is perfect for both relaxation and entertaining, enhanced by sliding doors that open directly onto the expansive back garden. The well-appointed kitchen is a

chef's dream, featuring an integrated electric hob and oven, ensuring meal preparation is both convenient and enjoyable. The ground floor also benefits from a convenient downstairs W.C., catering to the needs of a busy household.