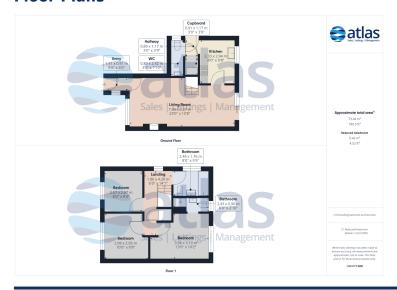

# **Further Details**

- Furnishing: Unfurnished
- No. of Floors: 2
- Floor Space: 73 square metres / 791 square feet
- Council Tax Band: C
- Local Authority: Liverpool City Council
- Parking: Off Street, Garage, Driveway
- Outside Space: Front Garden, Back Garden
- Heating/Energy: Gas Central Heating, Double Glazing
- Appliances/White Goods: Electric Oven, Electric Hob (Ceramic)
- Bills Included: None

## **Floor Plans**

Tel: 0151 727 2469 Fax: 0151 727 4943 Atlas Estate Agents, 2 Allerton Road, Mossley Hill, Liverpool, L18 1LN Email: lettings@atlasestateagents.co.uk Website: www.atlasestateagents.co.uk