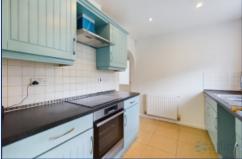

As you step inside, you are greeted by a bright and airy reception room that flows seamlessly into a spacious, open-plan lounge area. This inviting space is perfect for both relaxation and entertaining, enhanced by sliding doors that open directly onto the expansive back garden. The well-appointed kitchen is a

chef's dream, featuring an integrated electric hob and oven, ensuring meal preparation is both convenient and enjoyable. The ground floor also benefits from a convenient downstairs W.C., catering to the needs of a busy household.