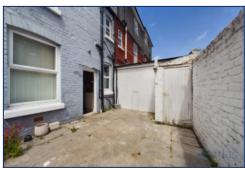

The lounge boasts an attractive bay window, flooding the room with an abundance of natural light, creating a bright and airy ambiance. Additionally, the yard presents great potential, offering space for outdoor seating or small gardening projects, where you can unwind and enjoy the outdoors.

#### **Further Details**

- Furnishing: Part Furnished
- No. of Floors: 2
- Floor Space: 89 square metres / 958 square feet
- Council Tax Band: A
- Local Authority: Liverpool City Council
- Parking: On Street
- Outside Space: Back Yard
- Heating/Energy: Gas Central Heating, Double Glazing
- Appliances/White Goods: Electric Oven, Electric Hob (Induction)
- Bills Included: None