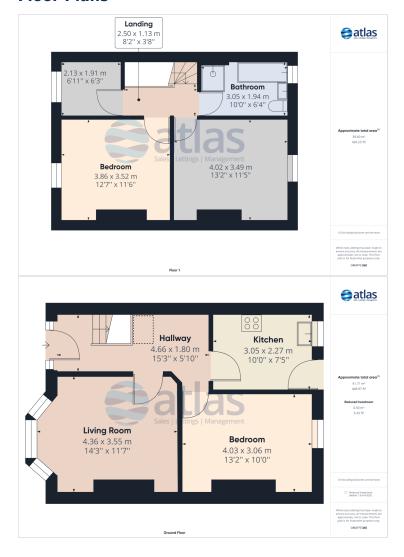

#### **Floor Plans**

Tel: 0151 727 2469 Fax: 0151 727 4943 Atlas Estate Agents, 2 Allerton Road, Mossley Hill, Liverpool, L18 1LN Email: lettings@atlasestateagents.co.uk Website: www.atlasestateagents.co.uk

#### **Further Details**

- Furnishing: Part Furnished
- No. of Floors: 2
- Floor Space: 89 square metres / 958 square feet
- Council Tax Band: A
- Local Authority: Liverpool City Council
- Parking: On Street
- Outside Space: Back Yard
- Heating/Energy: Gas Central Heating, Double Glazing
- Appliances/White Goods: Electric Oven, Electric Hob (Induction)
- Bills Included: None